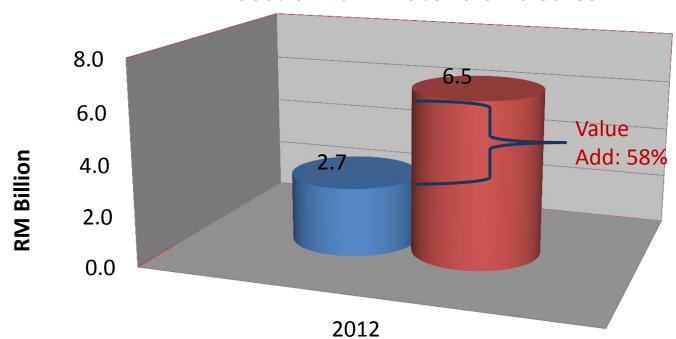

# **Significance Value Add**

|                        | 2012      |
|------------------------|-----------|
| Raw Materials (RM'000) | 2,707,684 |
| Sales (RM'000)         | 6,496,170 |