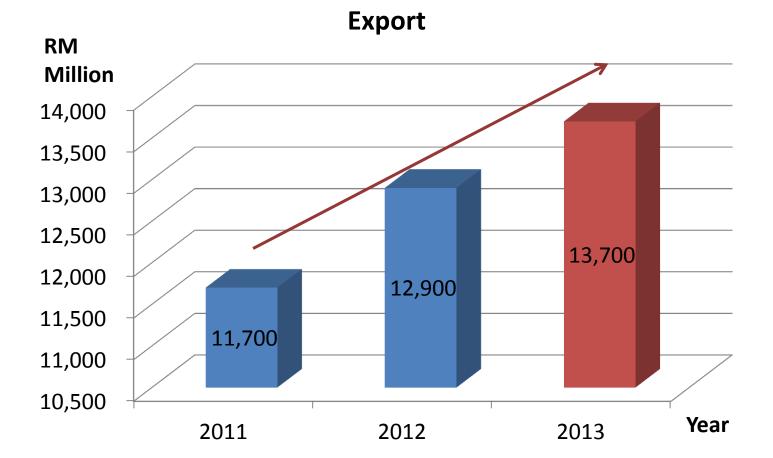

### Global Scenario and Medical Device Industry in Malaysia by Mr. Hitendra Joshi Chairman Association of Malaysian Medical Industries (AMMI) 31 October 2013



# Agenda





# Medical Device Industry in Malaysia

### About AMMI



# **Global Scenario**

USD 'Billion



Source: Espicom, AMMI analysis

# Medical Device Market – By Region





### Malaysian Market: USD1.2 Billion



USA Market: USD127 Billion

### Source: Espicom, AMMI analysis

# Asia Pacific Medical Device Market



#### Source: Espicom, AMMI analysis

# Agenda



### **Global Scenario**



# Medical Device Industry in Malaysia

### About AMMI



# **Medical Device Market in Malaysia**



# Malaysia Exports of Medical Devices





Source: MIDA

# Export Outlook of Medical Devices from Malaysia



# Medical Devices Manufactured in Malaysia



AMMI

# Medical Devices Manufactured in Malaysia



AMMI

# Medical Devices Manufactured in Malaysia









AMMI

Easy-Flo Single Flow Precision Flow Controller









# Structure of the Industry in Malaysia



Total: 180+ companies in Malaysia

- About 26 companies
- Bigger share of export revenue
- Follow global standards and are fully compliant
  - About 47 companies
  - Follow global standards and are fully compliant
    - About 109 companies
    - Targeting domestic market
    - Not fully compliant, some exceptions

# Medical Device Industry in Malaysia - Regional Clusters



### **Medical Device Cluster in Koridor Utara**



## **Medical Device Industry Ecosystem in Malaysia**

Materials: Rubber, Plastics, Steel, Electronics, etc.