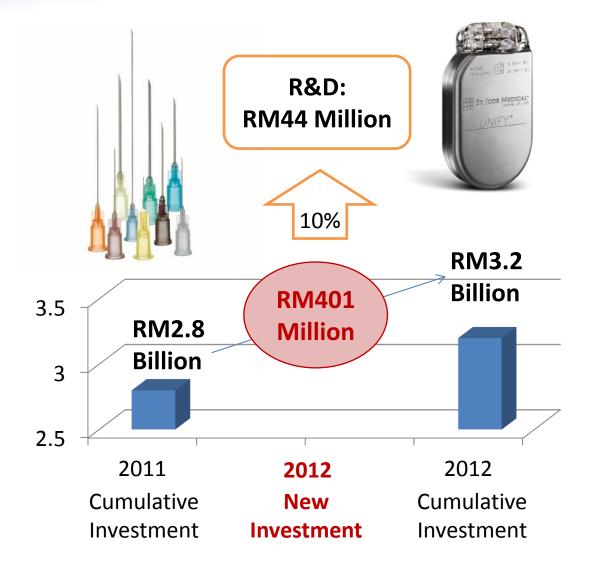

sy-Flo Single Flow Precision Flow Controller









# Structure of the Industry in Malaysia



Total: 180+ companies in Malaysia

- About 26 companies
- Bigger share of export revenue
- Follow global standards and are fully compliant
  - About 47 companies
  - Follow global standards and are fully compliant
    - About 109 companies
    - Targeting domestic market
    - Not fully compliant, some exceptions

# Medical Device Industry in Malaysia - Regional Clusters



### **Medical Device Cluster in Koridor Utara**



## **Medical Device Industry Ecosystem in Malaysia**

Materials: Rubber, Plastics, Steel, Electronics, etc.



# Agenda

### **Global Scenario**

# Medical Device Industry in Malaysia



# **About AMMI**





# **Export of Medical Devices**







# **Investment in R&D**





# **Significance Value Add**





|                        | 2012      |
|------------------------|-----------|
| Raw Materials (RM'000) | 2,707,684 |
| Sales (RM'000)         | 6,496,170 |



# **Government - AMMI Partnership**





















### **APEC**

| Asia-Pacific<br>Economic Cooperation<br>2011/SMEMM/009<br>Agenda Item: 3 |                                                          |  |
|--------------------------------------------------------------------------|----------------------------------------------------------|--|
| The Kuala Lumpur Principles Medical Device Sector<br>Codes of Ethics     |                                                          |  |
| A Lumpur Principles<br>vice Sector Codes of Ethics                       | Enterprises<br>ial Meeting<br>iited Stat