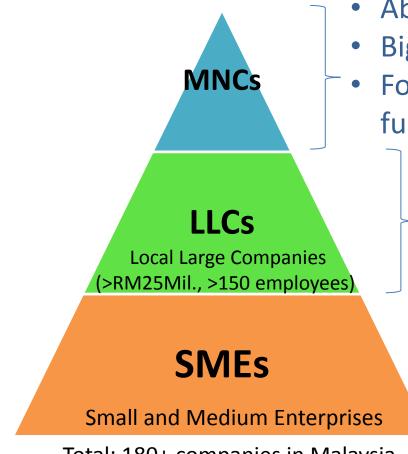

# Structure of the Industry in Malaysia

Total: 180+ companies in Malaysia

- About 26 companies
- Bigger share of export revenue
- Follow global standards and are fully compliant
  - About 47 companies
  - Follow global standards and are fully compliant
    - About 109 companies
    - Targeting domestic market
    - Not fully compliant, some exceptions