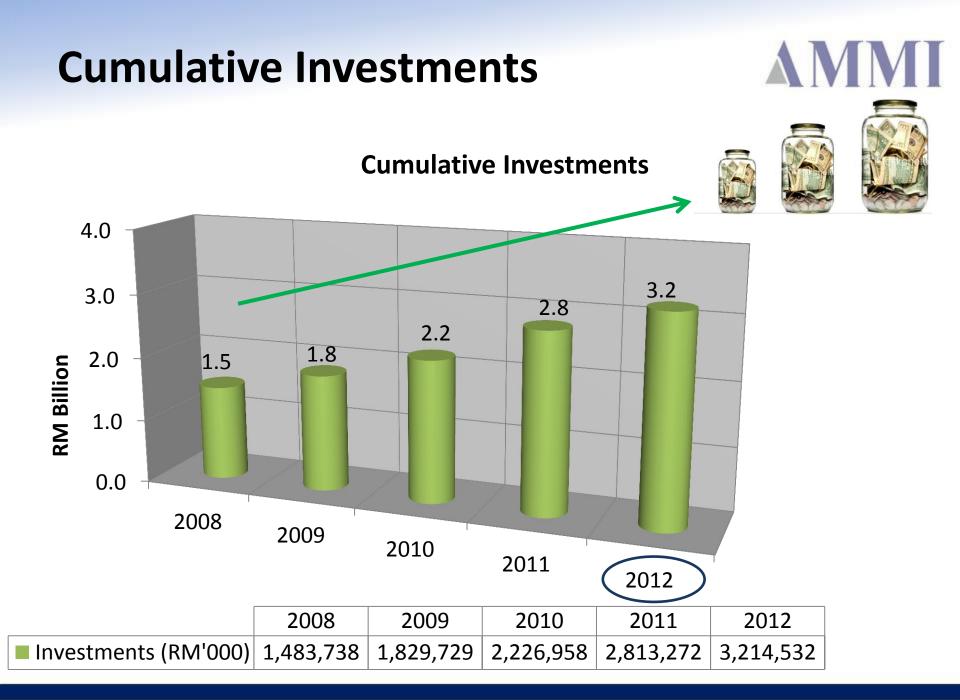

in Malaysia









AMMI

Easy-Flo Single Flow Precision Flow Controller









# Structure of the Industry in Malaysia



Total: 180+ companies in Malaysia

- About 26 companies
- Bigger share of export revenue
- Follow global standards and are fully compliant
  - About 47 companies
  - Follow global standards and are fully compliant
    - About 109 companies
    - Targeting domestic market
    - Not fully compliant, some exceptions

# Medical Device Industry in Malaysia - Regional Clusters



### **Medical Device Cluster in Koridor Utara**



## **Medical Device Industry Ecosystem in Malaysia**

Materials: Rubber, Plastics, Steel, Electronics, etc.



# Agenda

### **Global Scenario**

# Medical Device Industry in Malaysia



# **About AMMI**





# **Export of Medical Devices**







# **Investment in R&D**





# **Significance Value Add**





|                        | 2012      |
|------------------------|-----------|
| Raw Materials (RM'000) | 2,707,684 |
| Sales (RM'000)         | 6,496,170 |



# **Government - AMMI Partnership**





















### **APEC**

| Asia-Pacific<br>Economic Cooperation<br>2011/SMEMM/009<br>Agenda Item: 3 |                                                          |  |
|--------------------------------------------------------------------------|----------------------------------------------------------|--|
| The Kuala Lumpur Principles Medical Device Sector<br>Codes of Ethics     |                                                          |  |
| A Lumpur Principles<br>vice Sector Codes of Ethics                       | Enterprises