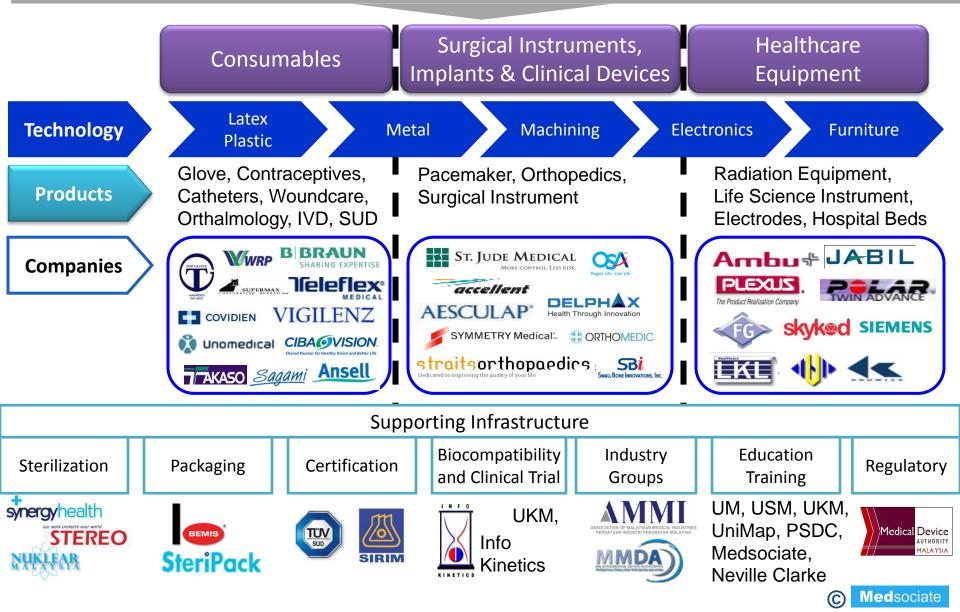

## **Medical Device Industry Ecosystem in Malaysia**

Materials: Rubber, Plastics, Steel, Electronics, etc.