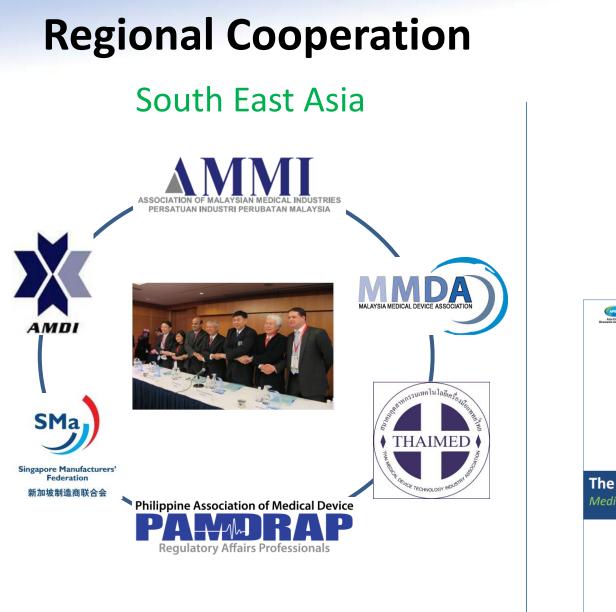

companies
  - Follow global standards and are fully compliant
    - About 109 companies
    - Targeting domestic market
    - Not fully compliant, some exceptions

# Medical Device Industry in Malaysia - Regional Clusters



### **Medical Device Cluster in Koridor Utara**



## **Medical Device Industry Ecosystem in Malaysia**

Materials: Rubber, Plastics, Steel, Electronics, etc.



# Agenda

### **Global Scenario**

# Medical Device Industry in Malaysia



# **About AMMI**





# **Export of Medical Devices**







# **Investment in R&D**





# **Significance Value Add**





|                        | 2012      |
|------------------------|-----------|
| Raw Materials (RM'000) | 2,707,684 |
| Sales (RM'000)         | 6,496,170 |



# **Government - AMMI Partnership**





















### **APEC**

| Asia-Pacific<br>Economic Cooperation<br>2011/SMEMM/009<br>Agenda Item: 3 |                                                          |  |
|--------------------------------------------------------------------------|----------------------------------------------------------|--|
| The Kuala Lumpur Principles Medical Device Sector<br>Codes of Ethics     |                                                          |  |
| A Lumpur Principles<br>vice Sector Codes of Ethics                       | Enterprises<br>ial Meeting<br>iited States<br>1 May 2011 |  |
|                                                                          |                                                          |  |

# **Training & Development**







### MedTech Graduate Training Program



# **Regul