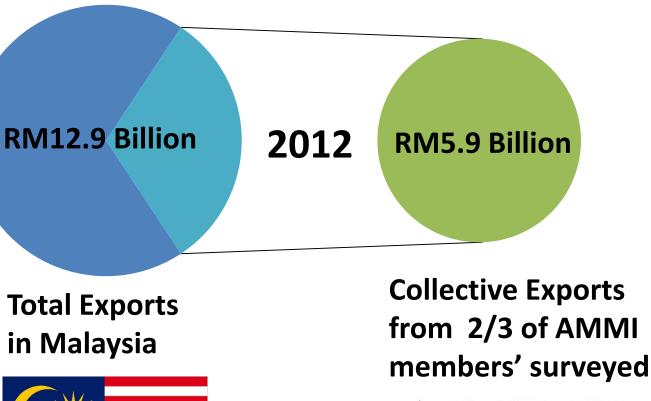

red in Malaysia









AMMI

Easy-Flo Single Flow Precision Flow Controller









# Structure of the Industry in Malaysia



Total: 180+ companies in Malaysia

- About 26 companies
- Bigger share of export revenue
- Follow global standards and are fully compliant
  - About 47 companies
  - Follow global standards and are fully compliant
    - About 109 companies
    - Targeting domestic market
    - Not fully compliant, some exceptions

# Medical Device Industry in Malaysia - Regional Clusters



### **Medical Device Cluster in Koridor Utara**



## **Medical Device Industry Ecosystem in Malaysia**

Materials: Rubber, Plastics, Steel, Electronics, etc.



# Agenda

### **Global Scenario**

# Medical Device Industry in Malaysia



# **About AMMI**





# **Export of Medical Devices**







# **Investment in R&D**





# **Significance Value Add**





|                        | 2012      |
|------------------------|-----------|
| Raw Materials (RM'000) | 2,707,684 |
| Sales (RM'000)         | 6,496,170 |



# **Government - AMMI Partnership**





















### **APEC**

| Asia-Pacific<br>Economic Cooperation<br>2011/SMEMM/009<br>Agenda Item: 3 |                                                          |  |
|--------------------------------------------------------------------------|----------------------------------------------------------|--|
| The Kuala Lumpur Principles Medical Device Sector<br>Codes of Ethics     |                                                          |  |
| A Lumpur Principles<br>vice Sector Codes of Ethics                       | Enterpr