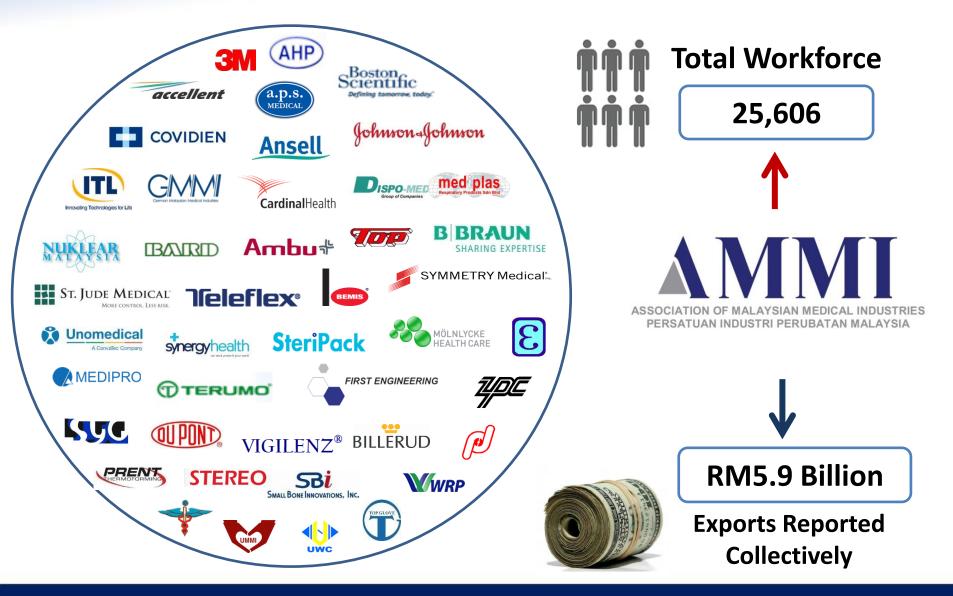

AMMI

# Medical Devices Manufactured in Malaysia









AMMI

Easy-Flo Single Flow Precision Flow Controller









# Structure of the Industry in Malaysia



Total: 180+ companies in Malaysia

- About 26 companies
- Bigger share of export revenue
- Follow global standards and are fully compliant
  - About 47 companies
  - Follow global standards and are fully compliant
    - About 109 companies
    - Targeting domestic market
    - Not fully compliant, some exceptions

# Medical Device Industry in Malaysia - Regional Clusters



### **Medical Device Cluster in Koridor Utara**



## **Medical Device Industry Ecosystem in Malaysia**

Materials: Rubber, Plastics, Steel, Electronics, etc.



# Agenda

### **Global Scenario**

# Medical Device Industry in Malaysia



# **About AMMI**





# **Export of Medical Devices**







# **Investment in R&D**





# **Significance Value Add**





|                        | 2012      |
|------------------------|-----------|
| Raw Materials (RM'000) | 2,707,684 |
| Sales (RM'000)         | 6,496,170 |



# **Government - AMMI Partnership**





















### **APEC**

| Asia-Pacific<br>Economic Cooperation<br>2011/SMEMM/009<br>Agenda Item: 3 |                                                          |  |
|--------------------------------------------------------------------------|----------------------------------------------------------|--|
| The Kuala Lumpur Principles Medical Device Sector<br>Codes of Ethics     |                                                          |  |
| A Lumpur Principles<br>vice Sector Codes of Eth