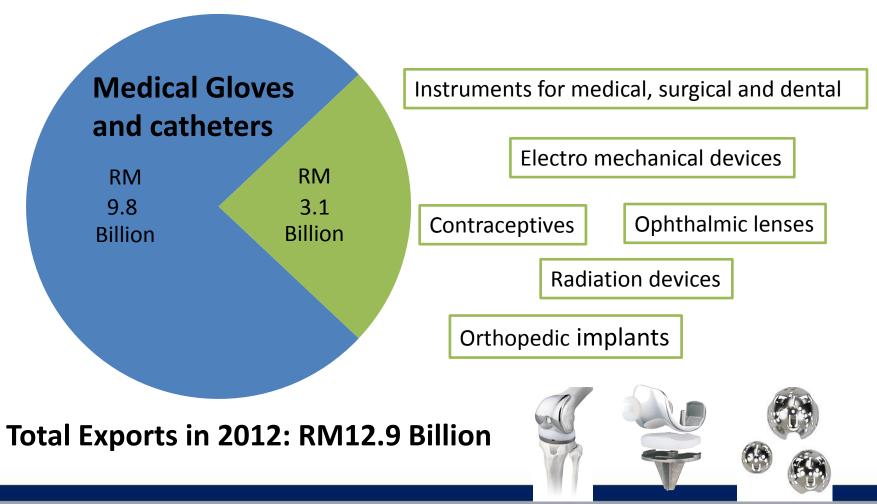

### Global Scenario and Medical Device Industry in Malaysia by Mr. Hitendra Joshi Chairman Association of Malaysian Medical Industries (AMMI) 31 October 2013



# Agenda





# Medical Device Industry in Malaysia

### About AMMI



# **Global Scenario**

USD 'Billion



Source: Espicom, AMMI analysis

# Medical Device Market – By Region





### Malaysian Market: USD1.2 Billion



USA Market: USD127 Billion

### Source: Espicom, AMMI analysis

# Asia Pacific Medical Device Market



#### Source: Espicom, AMMI analysis

# Agenda



### **Global Scenario**



# Medical Device Industry in Malaysia

### About AMMI



# **Medical Device Market in Malaysia**



# Malaysia Exports of Medical Devices





Source: MIDA

# Export Outlook of Medical Devices from Malaysia



# Medical Devices Manufactured in Malaysia



AMMI

# Medical Devices Manufactured in Malaysia



AMMI

# Medical Devices Manufactured in Malaysia









AMMI

Easy-Flo Single Flow Precision Flow Controller









# Structure of the Industry in Malaysia



Total: 180+ companies in Malaysia

- About 26 companies
- Bigger share of export revenue
- Follow global standards and are fully compliant
  - About 47 companies
  - Follow global standards and are fully compliant
    - About 109 companies
    - Targeting domestic market
    - Not fully compliant, some exceptions

# Medical Device Industry in Malaysia - Regional Clusters



### **Medical Device Cluster in Koridor Utara**



## **Medical Device Industry Ecosystem in