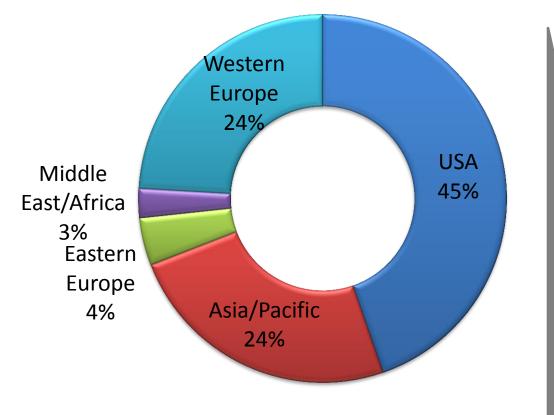

# Medical Device Market – By Region

### Malaysian Market: USD1.2 Billion

USA Market: USD127 Billion

### Source: Espicom, AMMI analysis