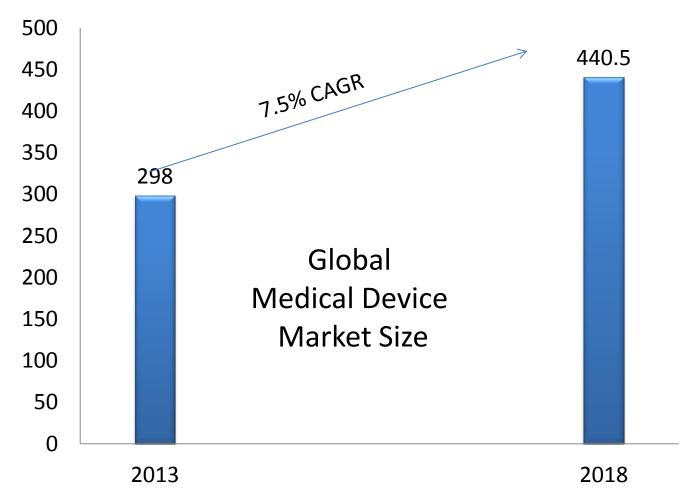

### Global Scenario and Medical Device Industry in Malaysia by Mr. Hitendra Joshi Chairman Association of Malaysian Medical Industries (AMMI) 31 October 2013



# Agenda





# Medical Device Industry in Malaysia

### About AMMI



# **Global Scenario**

USD 'Billion



Source: Espicom, AMMI analysis

# Medical Device Market – By Region





### Malaysian Market: USD1.2 Billion



USA Market: USD127 Billion

### Source: Espicom, AMMI analysis

# Asia Pacific Medical Device Market



#### Source: Espicom, AMMI analysis

# Agenda



### **Global Scenario**



# Medical Device Industry in Malaysia

### About AMMI



# **Medical Device Market in Malaysia**



# Malaysia Exports of Medical Devices





Source: MIDA

# Export Outlook of Medical Devices from Malaysia



# Medical Devices Manufactured in Malaysia



AMMI

# Medical Devices Manufactured in Malaysia



AMMI

# Medical Devices Manufactured in Malaysia









AMMI

Easy-Flo Single Flow Precision Flow Controller









# Structure of the Industry in Malaysia



Total: 180+ companies in Malaysia