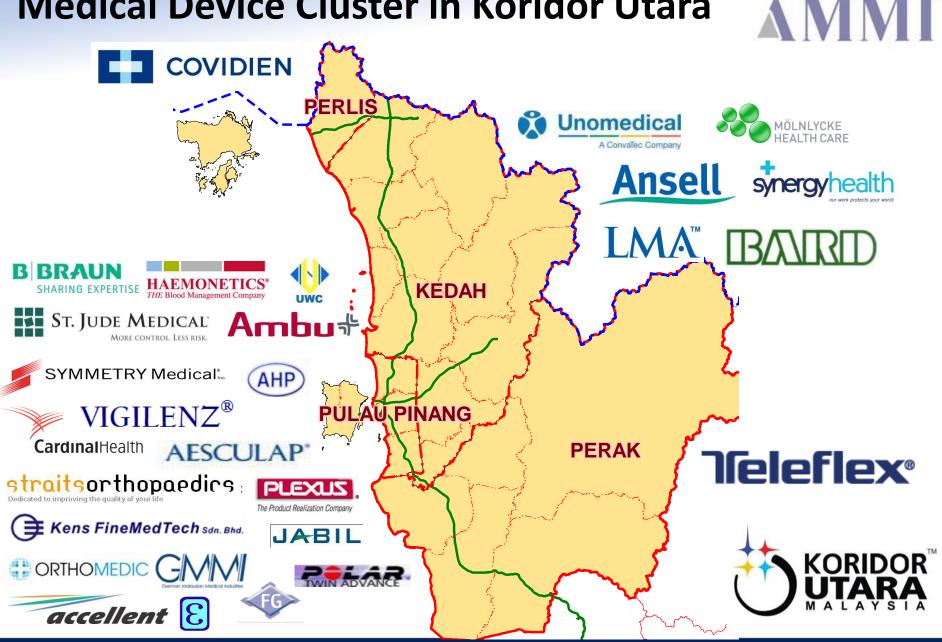

# Malaysia Exports of Medical Devices





Source: MIDA

# Export Outlook of Medical Devices from Malaysia



# Medical Devices Manufactured in Malaysia



AMMI

# Medical Devices Manufactured in Malaysia



AMMI

# Medical Devices Manufactured in Malaysia









AMMI

Easy-Flo Single Flow Precision Flow Controller









# Structure of the Industry in Malaysia



Total: 180+ companies in Malaysia

- About 26 companies
- Bigger share of export revenue
- Follow global standards and are fully compliant
  - About 47 companies
  - Follow global standards and are fully compliant
    - About 109 companies
    - Targeting domestic market
    - Not fully compliant, some exceptions

# Medical Device Industry in Malaysia - Regional Clusters



### **Medical Device Cluster in Koridor Utara**



## **Medical Device Industry Ecosystem in Malaysia**

Materials: Rubber, Plastics, Steel, Electronics, etc.



# Agenda

### **Global Scenario**

# Medical Device Industry in Malaysia



# **About AMMI**





# **Export of Medical Devices**







# **Investment in R&D**





# **Significance Value Add**





|                        | 2012      |
|------------------------|-----------|
| Raw Materials (RM'000) | 2,707,684 |
| Sales (RM'000)         | 6,496,170 |



# **Government - AMMI Partnership**





















### **APEC**

| Asia-Pacific<br>Economic Cooperation<br>2011/SMEMM/009<br>Agenda Item: 3 |                                                          |  |
|--------------------------------------------------------------------------|------------------------------------------