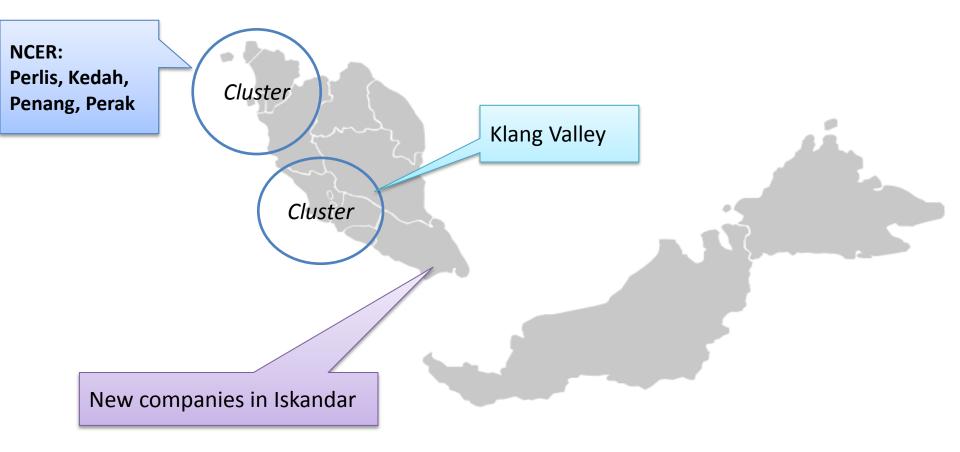

ut AMMI



# **Medical Device Market in Malaysia**



# Malaysia Exports of Medical Devices





Source: MIDA

# Export Outlook of Medical Devices from Malaysia



# Medical Devices Manufactured in Malaysia



AMMI

# Medical Devices Manufactured in Malaysia



AMMI

# Medical Devices Manufactured in Malaysia









AMMI

Easy-Flo Single Flow Precision Flow Controller









# Structure of the Industry in Malaysia



Total: 180+ companies in Malaysia

- About 26 companies
- Bigger share of export revenue
- Follow global standards and are fully compliant
  - About 47 companies
  - Follow global standards and are fully compliant
    - About 109 companies
    - Targeting domestic market
    - Not fully compliant, some exceptions

# Medical Device Industry in Malaysia - Regional Clusters



### **Medical Device Cluster in Koridor Utara**



## **Medical Device Industry Ecosystem in Malaysia**

Materials: Rubber, Plastics, Steel, Electronics, etc.



# Agenda

### **Global Scenario**

# Medical Device Industry in Malaysia



# **About AMMI**





# **Export of Medical Devices**







# **Investment in R&D**





# **Significance Value Add**





|                        | 2012      |
|------------------------|-----------|
| Raw Materials (RM'000) | 2,707,684 |
| Sales (RM'000)         | 6,496,170 |



# **Government - AMMI Partnership**





















### **APEC**

| Asia-Pacific<br>Economic Cooperation<br>2011/SMEMM/009<br>Agenda Item: 3 |                                                          |  |
|------------------------------------------------------------------