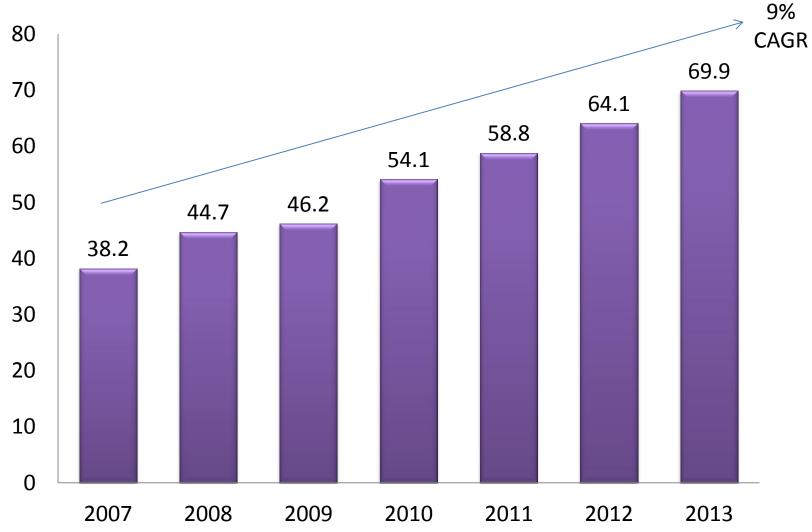

### Global Scenario and Medical Device Industry in Malaysia by Mr. Hitendra Joshi Chairman Association of Malaysian Medical Industries (AMMI) 31 October 2013



# Agenda





# Medical Device Industry in Malaysia

### About AMMI



# **Global Scenario**

USD 'Billion



Source: Espicom, AMMI analysis

# Medical Device Market – By Region





### Malaysian Market: USD1.2 Billion



USA Market: USD127 Billion

### Source: Espicom, AMMI analysis

# Asia Pacific Medical Device Market



#### Source: Espicom, AMMI analysis

# Agenda



### **Global Scenario**



# Medical Device Industry in Malaysia

### About AMMI



# **Medical Device Market in Malaysia**



# Malaysia Exports of Medical Devices





Source: MIDA

# Export Outlook of Medical Devices from Malaysia



# Medical Devices Manufactured in Malaysia



AMMI

# Medical Devices Manufactured in Malaysia



AMMI

# Medical Devices Manufactured in Malaysia









AMMI

Easy-Flo Single Flow Precision Flow Controller









# Structure of the Industry in Malaysia



Total: 180+ companies in Malaysia

- About 26 companies
- Bigger share of export revenue
- Follow global standards and are fully compliant
  - About 47 companies
  - Follow global standards and are fully compliant
    - About 109 companies
    - Targe