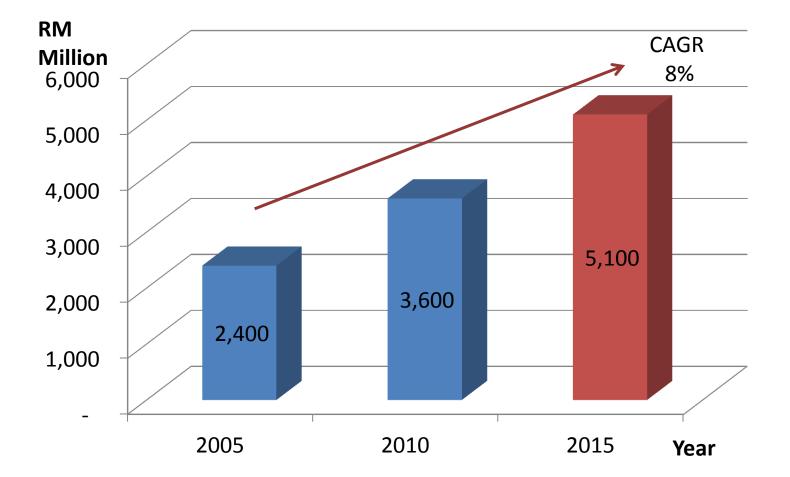

### Global Scenario and Medical Device Industry in Malaysia by Mr. Hitendra Joshi Chairman Association of Malaysian Medical Industries (AMMI) 31 October 2013



# Agenda





# Medical Device Industry in Malaysia

### About AMMI



# **Global Scenario**

USD 'Billion



Source: Espicom, AMMI analysis

# Medical Device Market – By Region





### Malaysian Market: USD1.2 Billion



USA Market: USD127 Billion

### Source: Espicom, AMMI analysis

# Asia Pacific Medical Device Market



#### Source: Espicom, AMMI analysis

# Agenda



### **Global Scenario**



# Medical Device Industry in Malaysia

### About AMMI



# **Medical Device Market in Malaysia**



# Malaysia Exports of Medical Devices





Source: MIDA

# Export Outlook of Medical Devices from Malaysia



# Medical Devices Manufactured in Malaysia



AMMI

# Medical Devices Manufactured in Malaysia



AMMI

# Medical Devices Manufactured in Malaysia









AMMI

Easy-Flo Single Flow Precision Flow Controller









# Structure of the Industry in Malaysia



Total: 180+ companies in Malaysia

- About 26 companies
- Bigger share of export revenue
- Follow global standards and are fully compliant
  - About 47 companies
  - Follow global standards and are fully compliant
    - About 109 companies
    - Targeting domestic market
    - Not fully compliant, some exceptions

# Medical Device Industry in Malaysia - Regional Clusters



### **Medical Device Cluster in Koridor Utara**