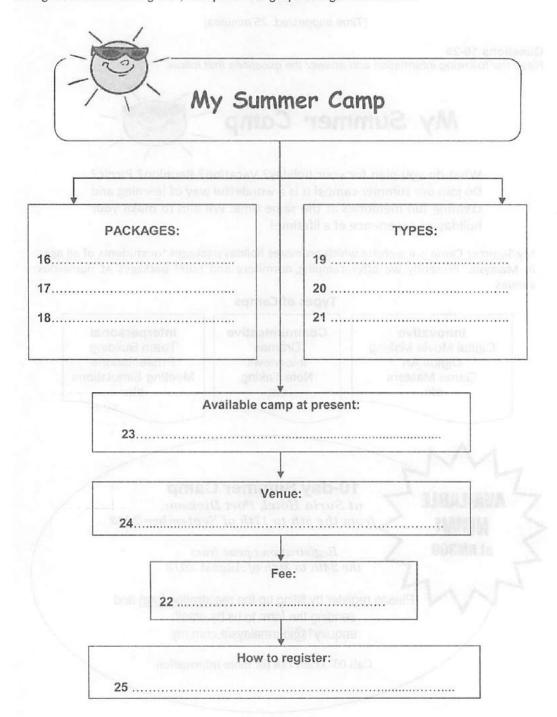

### Section B [10 marks]

[Time suggested: 25 minutes]

Questions 16-25

Read the following information and answer the questions that follow.

# My Summer Camp

What do you plan for your holiday? Vacation? Reunion? Picnic? Do join our summer camps! It is a wonderful way of learning and creating fun memories at the same time. We aim to make your holiday an experience of a lifetime!

My Summer Camp is a website which promotes holiday packages for students of all ages in Malaysia. Presently we offer camping, dormitory and hotel packages at numerous venues.

### Types of Camps

Innovative Digital Movie Making Digital Art Game Masters etc.

Communicative Dramas Interviews Note Taking

etc.

Interpersonal Team Building Presentations Meeting Simulations etc.

10-day Summer Camp

at Suria Hotel, Port Dickson om the 8th to 17th of September 2013

Registration opens from the 24th to 30th of August 2013

Please register by filling up the registration form and sending the form to us by email: enquiry1@tourmalaysia.com.my

Call 03-31201188 for more information

[Lihat halaman sebelah SULIT

1119/2 @ 2013 Hak Cipta JPNT http://edu.joshuatly.com/

Questions 16-25

Using the information given, complete the graphic organiser below.