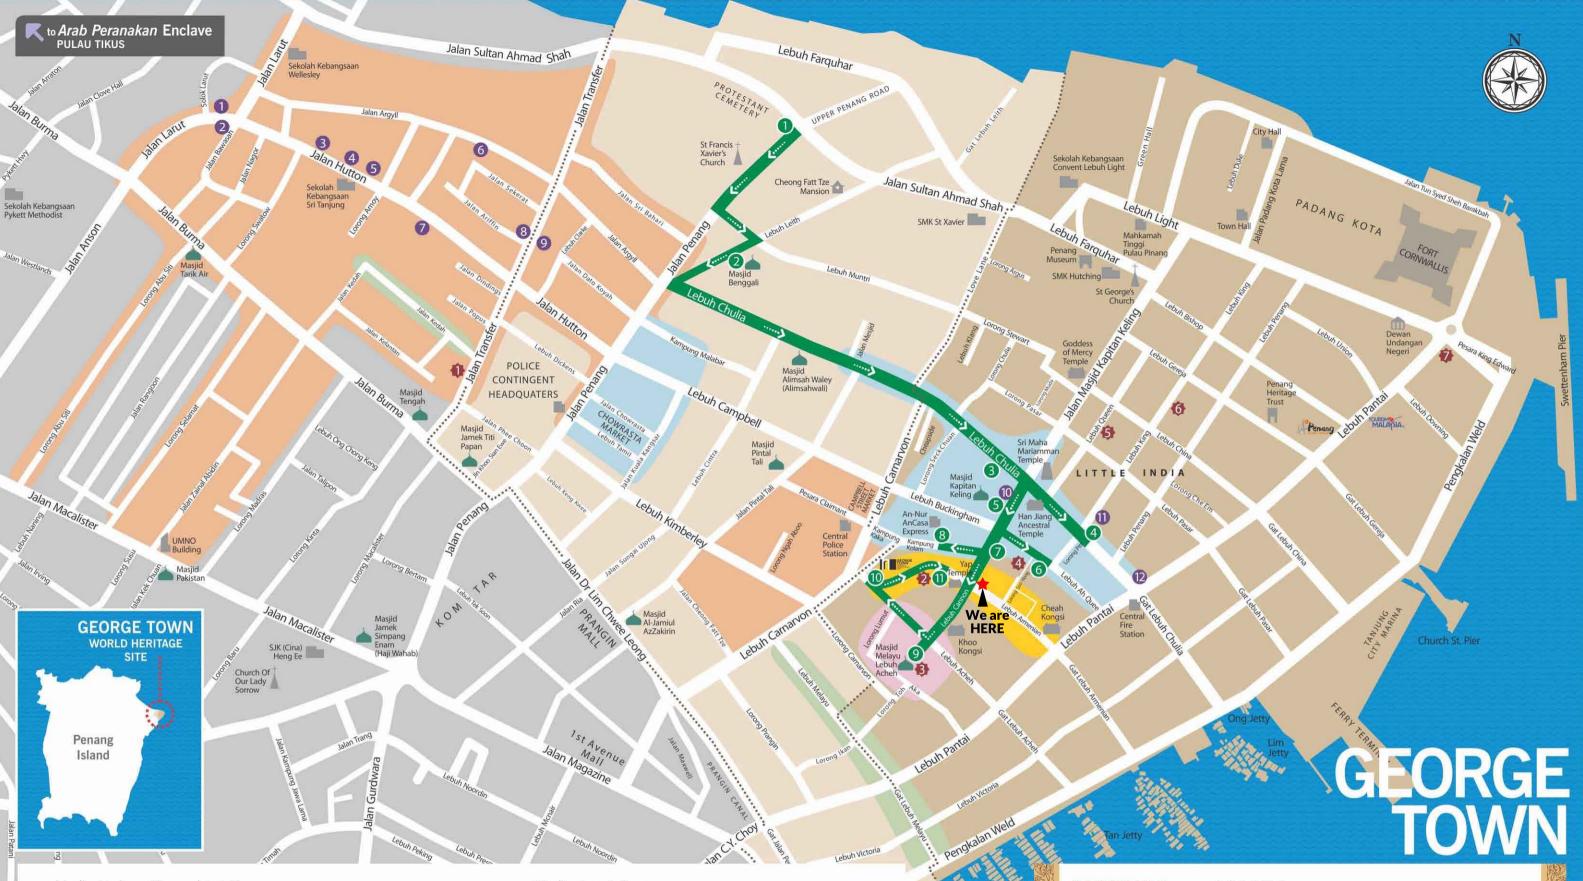

## Muslim Heritage Sites and Activities

- Former House of Ghulam Sarwar
- 2 Mee Agung, Larut Café
- 3 Former House of Mohd Ariff Mohd Tajoodin ④ Rumah Teh Bunga
- 5 Masjid Jamek Jalan Hatin
- 6 Former House of Shaik Mohd Ismail
- Jawi Peranakan Mansion
- 8 Maliia Bakery
- Dato' Koyah Mausoleum
- 10 Nasi Kandar Beratur
- 1 Songkok Maker
- 12 S.M. Badjenid & Son, Perfumery
- B Wagf Ku Pahmah, Masjid Al Munauwar (Small Map)

- 1 Segara Ninda Ku Din Ku Meh House
- 2 Masjid Benggali 3 Noordin's Family Masouleum
- 4 Nagore Dargah 6 Masjid Kapitan Keling
- 6 Madrasah Al-Mahmoodiyah Al-Arabia Habib, Old Gold Centre
- 8 Kapitan Keling & Family Masouleum
- Masjid Melayu Lebuh Acheh
- 10 Syed Alatas Mansion
- JAWI House, Heritage Gallery and Café

- Muslim Associations
- United Muslim Association DAWI Peranakan Heritage Society
- Lebuh Acheh Heritage Society
- Muslim Jewellers and
- Money Changers Association
- Science Augustic and 12 affilated Muslim Societies
- Toung Muslim Sports Club
- Malay Chamber of Commerce
- Benang Malay Society (Pemenang) (Small Map)
- Note: **Former Muslim** Enclaves Majority of Muslim populations have moved to other States, Seberang Perai or to other Penang districts over the last 100 years.

## LEGEND

Former Kedah Malay Enclave C Former Sumatran Malay & Arab Peranakan Enclave Sumatran Malay & Arab Peranakan Enclave Indian Muslim Enclave Former Jawi Peranakan & Indian Muslim Enclave Arab Peranakan Enclave

Note: All enclave borders are approximates only.

Muslim Heritage Trail

World Heritage Site Core Area (109.38 ha) World Heritage Site Buffer Zone (150.04 ha)