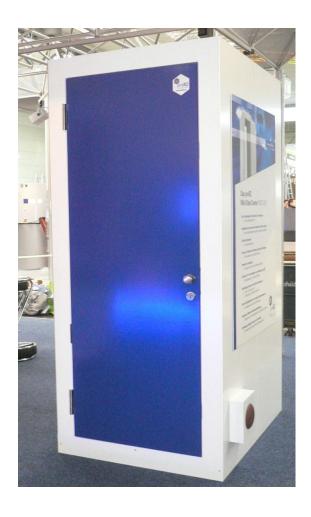

## **MDC 9.3**

#### **Product features MDC 9.3**

- Modular construction, racks will be installed at the customer's site
- Removable
- Possible installation during running operation of the IT
- Possible transportation in case of confined space conditions by means of modularity
- Extendable in case of growing IT

#### **Product features MDC 9.3**

- Sandwich element with steel sheet on both sides,
   wall thickness: 91,2 mm.
   Housing colour: RAL 9010, doors RAL 5002, if required (ultramarine)
- Possible single racks or interlinkages
- Standard housing for 4 racks dimensions:
  - ✓ Rack HxWxD: 2200 mm (46 HU) x 800 mm x 1000 mm
  - ✓ Rack HxWxD: 2000 mm (42 HU) x 800 mm x 1000 mm
  - ✓ Rack HxWxD: 2200 mm (46 HU) x 800 mm x 1200 mm
  - ✓ Rack HxWxD: 2000 mm (42 HU) x 800 mm x 1200 mm
- Housings are available in any combination with double and single door systems
- Electronic or key lock available
- Soft or hard cable ducts available