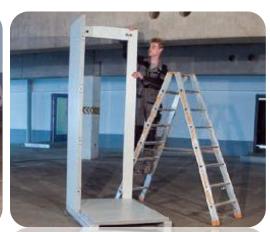

2200 mm (46 HU) x 800 mm x 1200 mm
  - ✓ Rack HxWxD: 2000 mm (42 HU) x 800 mm x 1200 mm
- Housings are available in any combination with double and single door systems
- Electronic or key lock available
- Soft or hard cable ducts available









#### Test certificates of MDC 9.3

System-tested construction with F90 value according to 4102 and IE 90 according to EN 1363. Compliance within limits values for 30 minutes acc.to EN 1047-2

- Burglar protection WK II referring to EN 1627 / 163
- Extinguishing water protection IP x 6 acc. to EN 60 529
- Dust cover IP 5x acc. to EN 60 529
- Smoke gas tightness acc.to EN 1634-3
- No EMC protection!





## **Examples MDC 9.3**







Risk analysis Concept Planning Project control Prime Service contractorship

## **Installation of MDC 9.3**















## Air conditioning of MDC 9.3

- Compact split units as indoor and outdoor solution
- Directed airflow cooled and heated side
- Energy efficient Savings of 20-30 %
- Power stages available from 2 to 8 KW
- Redundancy up to 6 KW inside an indoor unit (competitive advantage!)







Risk analysis Concept Planning Project control Prime Service contractorship

# **Monitoring for MDC 9.3**

#### Local network version



### Datacenter.proRZ.com



- Messages are loaded, processed and output
- Compact construction, 1 HU
- Standard configuration / modular adjustment

- proRZ DCMS 1
  Data Center Monitoring System
- Multiple redundancy (Power supply units/Inputs/Outputs).
- Redundant messagaging and alarm concept



### **Accessories for DCMS 1**



Temperature sensor



Air humidity se