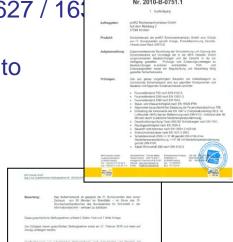

#### Test certificates of MDC 9.3

System-tested construction with F90 value according to 4102 and IE 90 according to EN 1363. Compliance within limits values for 30 minutes acc.to EN 1047-2

- Burglar protection WK II referring to EN 1627 / 163
- Extinguishing water protection IP x 6 acc. to EN 60 529
- Dust cover IP 5x acc. to EN 60 529
- Smoke gas tightness acc.to EN 1634-3
- No EMC protection!