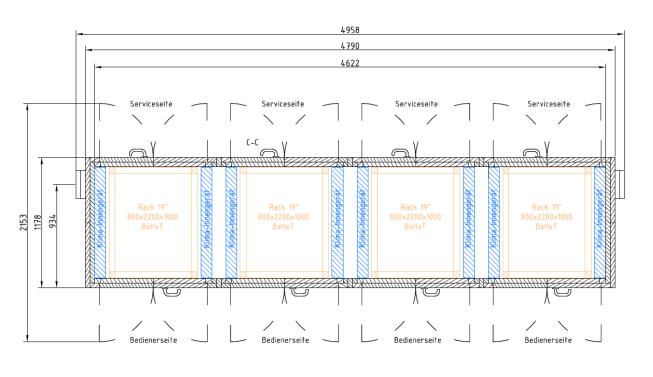

#### **Product features MDC 9.3**

- Sandwich element with steel sheet on both sides,
   wall thickness: 91,2 mm.
   Housing colour: RAL 9010, doors RAL 5002, if required (ultramarine)
- Possible single racks or interlinkages
- Standard housing for 4 racks dimensions:
  - ✓ Rack HxWxD: 2200 mm (46 HU) x 800 mm x 1000 mm
  - ✓ Rack HxWxD: 2000 mm (42 HU) x 800 mm x 1000 mm
  - ✓ Rack HxWxD: 2200 mm (46 HU) x 800 mm x 1200 mm
  - ✓ Rack HxWxD: 2000 mm (42 HU) x 800 mm x 1200 mm
- Housings are available in any combination with double and single door systems
- Electronic or key lock available
- Soft or hard cable ducts available