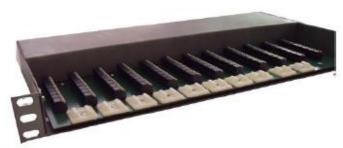

### Datacenter.proRZ.com

- Messages are loaded, processed and output
- Compact construction, 1 HU
- Standard configuration / modular adjustment

- proRZ DCMS 1
  Data Center Monitoring System
- Multiple redundancy (Power supply units/Inputs/Outputs).
- Redundant messagaging and alarm concept