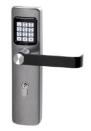

#### **Product features MDC 9.3**

- Sandwich element with steel sheet on both sides,
   wall thickness: 91,2 mm.
   Housing colour: RAL 9010, doors RAL 5002, if required (ultramarine)
- Possible single racks or interlinkages
- Standard housing for 4 racks dimensions:
  - ✓ Rack HxWxD: 2200 mm (46 HU) x 800 mm x 1000 mm
  - ✓ Rack HxWxD: 2000 mm (42 HU) x 800 mm x 1000 mm
  - ✓ Rack HxWxD: 2200 mm (46 HU) x 800 mm x 1200 mm
  - ✓ Rack HxWxD: 2000 mm (42 HU) x 800 mm x 1200 mm
- Housings are available in any combination with double and single door systems
- Electronic or key lock available
- Soft or hard cable ducts available