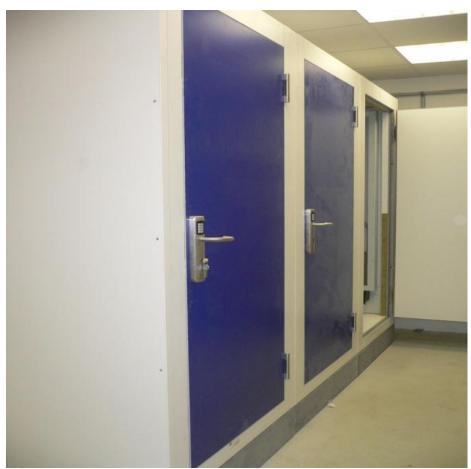

# proRZ – Mini Data Center 9.3

### **MDC 9.3**

- Air conditioning
- Equipment





## **MDC 9.3**







#### **Product features MDC 9.3**

- Modular construction, racks will be installed at the customer's site
- Removable
- Possible installation during running operation of the IT
- Possible transportation in case of confined space conditions by means of modularity
- Extendable in case of growing IT



#### **Product features MDC 9.3**

- Sandwich element with steel sheet on both sides,
   wall thickness: 91,2 mm.
   Housing colour: RAL 9010, doors RAL 5002, if required (ultramarine)
- Possible single racks or interlinkages
- Standard housing for 4 racks dimensions:
  - ✓ Rack HxWxD: 2200 mm (46 HU) x 800 mm x 1000 mm
  - ✓ Rack HxWxD: 2000 mm (42 HU) x 800 mm x 1000 mm
  - ✓ Rack HxWxD: 2200 mm (46 HU) x 800 mm x 1200 mm
  - ✓ Rack HxWxD: 2000 mm (42 HU) x 800 mm x 1200 mm
- Housings are