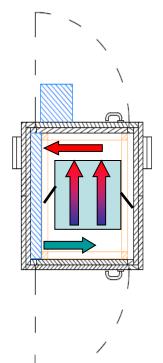

## Air conditioning of MDC 9.3

- Compact split units as indoor and outdoor solution
- Directed airflow cooled and heated side
- Energy efficient Savings of 20-30 %
- Power stages available from 2 to 8 KW
- Redundancy up to 6 KW inside an indoor unit (competitive advantage!)