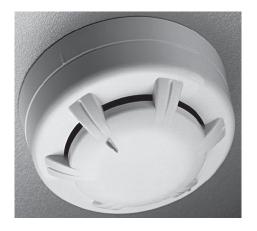

### **Accessories for DCMS 1**

Temperature sensor

Air humidity sensor

Water detector

**Proximity detector** 

Smoke detector