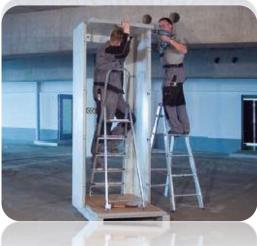

200 mm (46 HU) x 800 mm x 1200 mm
  - ✓ Rack HxWxD: 2000 mm (42 HU) x 800 mm x 1200 mm
- Housings are available in any combination with double and single door systems
- Electronic or key lock available
- Soft or hard cable ducts available









#### Test certificates of MDC 9.3

System-tested construction with F90 value according to 4102 and IE 90 according to EN 1363. Compliance within limits values for 30 minutes acc.to EN 1047-2

- Burglar protection WK II referring to EN 1627 / 163
- Extinguishing water protection IP x 6 acc. to EN 60 529
- Dust cover IP 5x acc. to EN 60 529
- Smoke gas tightness acc.to EN 1634-3
- No EMC protection!





## **Examples MDC 9.3**







Risk analysis Concept Planning Project control Prime Service contractorship

## **Installation of MDC 9.3**















## Air conditioning of MDC 9.3

- Compact split units as indoor and outdoor solution
- Directed airflow cooled and heated side
- Energy efficient Savings of 20-30 %
- Power stages available from 2 to 8 KW
- Redundancy up to 6 KW inside an indoor unit (competitive advantage!)







Risk analysis Concept Planning Project control Prime Service contractorship

# **Monitoring for MDC 9.3**

#### Local network version



### Datacenter.proRZ.com



- Messages are loaded, processed and output
- Compact construction, 1 HU
- Standard configuration / modular adjustment

- proRZ DCMS 1
  Data Center Monitoring System
- Multiple redundancy (Power supply units/Inputs/Outputs).
- Redundant messagaging and alarm concept



### **Accessories for DCMS 1**



Temperature sensor



Air humidity sens