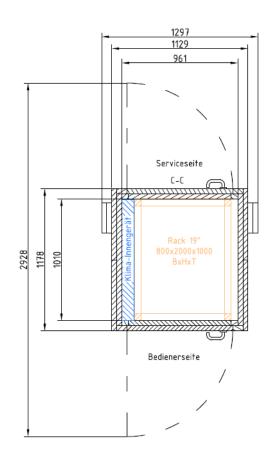

#### **Product features MDC 9.3**

- Sandwich element with steel sheet on both sides,
   wall thickness: 91,2 mm.
   Housing colour: RAL 9010, doors RAL 5002, if required (ultramarine)
- Possible single racks or interlinkages
- Standard housing for 4 racks dimensions:
  - ✓ Rack HxWxD: 2200 mm (46 HU) x 800 mm x 1000 mm
  - ✓ Rack HxWxD: 2000 mm (42 HU) x 800 mm x 1000 mm
  - ✓ Rack HxWxD: 2200 mm (46 HU) x 800 mm x 1200 mm
  - ✓ Rack HxWxD: 2000 mm (42 HU) x 800 mm x 1200 mm
- Housings are available in any combination with double and single door systems
- Electronic or key lock available
- Soft or hard cable ducts available