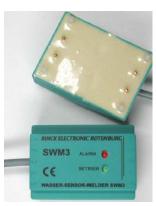

### **Accessories for DCMS 1**

Temperature sensor

Air humidity sensor

Water detector

**Proximity detector** 

Smoke detector