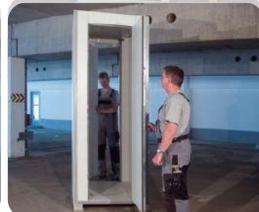

mm (46 HU) x 800 mm x 1200 mm
  - ✓ Rack HxWxD: 2000 mm (42 HU) x 800 mm x 1200 mm
- Housings are available in any combination with double and single door systems
- Electronic or key lock available
- Soft or hard cable ducts available









#### Test certificates of MDC 9.3

System-tested construction with F90 value according to 4102 and IE 90 according to EN 1363. Compliance within limits values for 30 minutes acc.to EN 1047-2

- Burglar protection WK II referring to EN 1627 / 163
- Extinguishing water protection IP x 6 acc. to EN 60 529
- Dust cover IP 5x acc. to EN 60 529
- Smoke gas tightness acc.to EN 1634-3
- No EMC protection!





## **Examples MDC 9.3**







Risk analysis Concept Planning Project control Prime Service contractorship

## **Installation of MDC 9.3**















## Air conditioning of MDC 9.3

- Compact split units as indoor and outdoor solution
- Directed airflow cooled and heated side
- Energy efficient Savings of 20-30 %
- Power stages available from 2 to 8 KW
- Redundancy up to 6 KW inside an indoor unit (competitive advantage!)







Risk analysis Concept Planning Project control Prime Service contractorship

# **Monitoring for MDC 9.3**

#### Local network version



### Datacenter.proRZ.com



- Messages are loaded, processed and output
- Compact construction, 1 HU
- Standard configuration / modular adjustment

- proRZ DCMS 1
  Data Center Monitoring System
- Multiple redundancy (Power supply units/Inputs/Outputs).
- Redundant messagaging and alarm concept



### **Accessories for DCMS 1**



Temperature sensor



Air humidity sensor