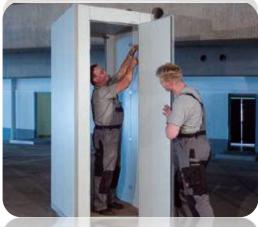

0 mm (46 HU) x 800 mm x 1200 mm
  - ✓ Rack HxWxD: 2000 mm (42 HU) x 800 mm x 1200 mm
- Housings are available in any combination with double and single door systems
- Electronic or key lock available
- Soft or hard cable ducts available









#### Test certificates of MDC 9.3

System-tested construction with F90 value according to 4102 and IE 90 according to EN 1363. Compliance within limits values for 30 minutes acc.to EN 1047-2

- Burglar protection WK II referring to EN 1627 / 163
- Extinguishing water protection IP x 6 acc. to EN 60 529
- Dust cover IP 5x acc. to EN 60 529
- Smoke gas tightness acc.to EN 1634-3
- No EMC protection!





## **Examples MDC 9.3**







Risk analysis Concept Planning Project control Prime Service contractorship

## **Installation of MDC 9.3**















## Air conditioning of MDC 9.3

- Compact split units as indoor and outdoor solution
- Directed airflow cooled and heated side
- Energy efficient Savings of 20-30 %
- Power stages available from 2 to 8 KW
- Redundancy up to 6 KW inside an indoor unit (competitive advantage!)







Risk analysis Concept Planning Project control Prime Service contractorship

# **Monitoring for MDC 9.3**

#### Local network version



### Datacenter.proRZ.com



- Messages are loaded, processed and output
- Compact construction, 1 HU
- Standard configuration / modular adjustment

- proRZ DCMS 1
  Data Center Monitoring System
- Multiple redundancy (Power supply units/Inputs/Outputs).
- Redundant messagaging and alarm concept



### **Accessories for DCMS 1**



Temperature sensor



Air humidity sensor