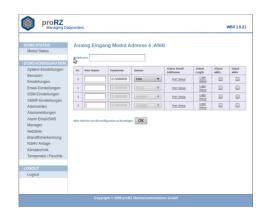

### Datacenter.proRZ.com

- Messages are loaded, processed and output
- Compact construction, 1 HU
- Standard configuration / modular adjustment

- proRZ DCMS 1
  Data Center Monitoring System
- Multiple redundancy (Power supply units/Inputs/Outputs).
- Redundant messagaging and alarm concept

### **Accessories for DCMS 1**

Temperature sensor

Air humidity sensor

Water detector

**Proximity detector** 

Smoke detector