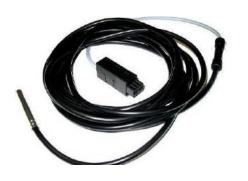

### **Accessories for DCMS 1**

Temperature sensor

Air humidity sensor

Water detector

**Proximity detector** 

Smoke detector