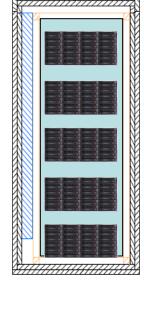

#### **Product features MDC 9.3**

- Sandwich element with steel sheet on both sides,
   wall thickness: 91,2 mm.
   Housing colour: RAL 9010, doors RAL 5002, if required (ultramarine)
- Possible single racks or interlinkages
- Standard housing for 4 racks dimensions:
  - ✓ Rack HxWxD: 2200 mm (46 HU) x 800 mm x 1000 mm
  - ✓ Rack HxWxD: 2000 mm (42 HU) x 800 mm x 1000 mm
  - ✓ Rack HxWxD: 2200 mm (46 HU) x 800 mm x 1200 mm
  - ✓ Rack HxWxD: 2000 mm (42 HU) x 800 mm x 1200 mm
- Housings are available in any combination with double and single door systems
- Electronic or key lock available
- Soft or hard cable ducts available