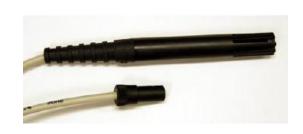

### **Accessories for DCMS 1**

Temperature sensor

Air humidity sensor

Water detector

**Proximity detector** 

Smoke detector