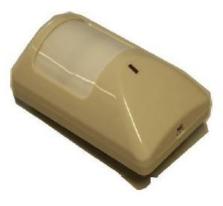

### **Accessories for DCMS 1**

Temperature sensor

Air humidity sensor

Water detector

**Proximity detector** 

Smoke detector