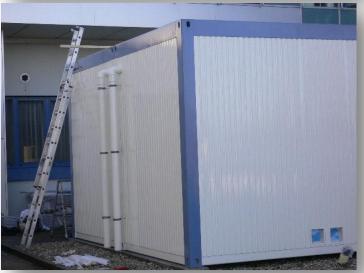

RZ-DCOR 1**





Rechenzentrumsbau

# Technical data for standard Outdoor Container F 30 (Individual dimensions possible!)

#### Type: proRZ-DCOR 2

- Outer dimensions (H x W x D): 3210 x 6040 x 3000 mm
- Usable dimensions (H x W x D ): 2775 x 5746 x 2706 mm
- Usable floor space: 15,4 m²
- Fire protection class acc. to DIN 4102: F90
- Burglar protection acc. to EN 1627: WK II, door system WK III



# **Example: proRZ-DCOR 2**





#### References

#### Type: proRZ-DCOR 2

- Outer dimensions (H x W x D): 3210 x 8500 x 5300 mm
- Usable dimensions (H x W x D): 2775 x 8206 x 5006 mm
- Usable floor space: 41 m²
- Height of raised floor 300 mm
- Technical area separated from IT area
- Door systems with electronic lock and access control
- Delivery time: 6 weeks after receipt of order