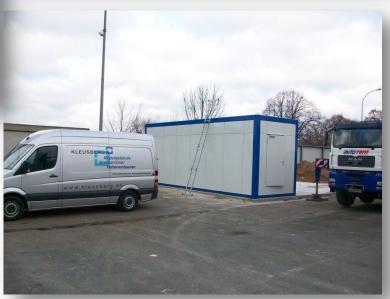

ard Outdoor Container F 30 (Individual dimensions possible!)

#### Type: proRZ-DCOR 2

- Outer dimensions (H x W x D): 3210 x 6040 x 3000 mm
- Usable dimensions (H x W x D ): 2775 x 5746 x 2706 mm
- Usable floor space: 15,4 m²
- Fire protection class acc. to DIN 4102: F90
- Burglar protection acc. to EN 1627: WK II, door system WK III



# **Example: proRZ-DCOR 2**





#### References

#### Type: proRZ-DCOR 2

- Outer dimensions (H x W x D): 3210 x 8500 x 5300 mm
- Usable dimensions (H x W x D): 2775 x 8206 x 5006 mm
- Usable floor space: 41 m²
- Height of raised floor 300 mm
- Technical area separated from IT area
- Door systems with electronic lock and access control
- Delivery time: 6 weeks after receipt of order