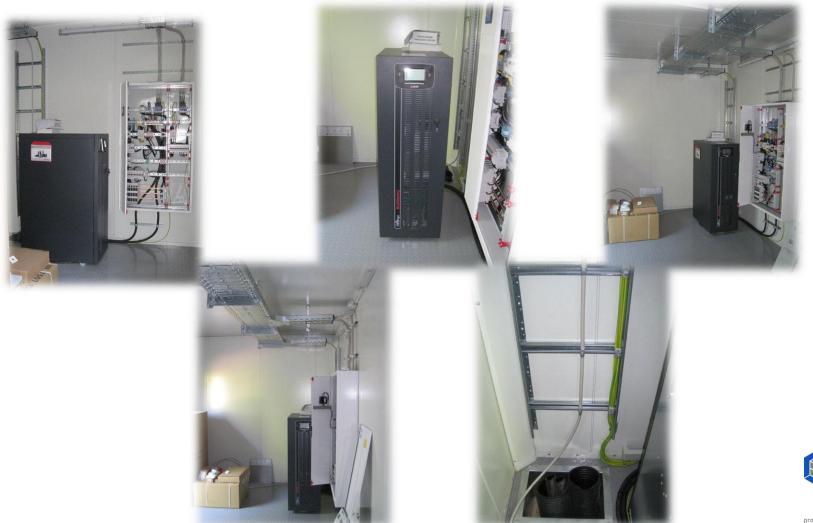

# **Example: proRZ-DCOR 2**

#### Type: proRZ-DCOR 2

- Outer dimensions (H x W x D): 3210 x 6040 x 3000 mm
- Usable dimensions (H x W x D ): 2775 x 5746 x 2706 mm
- Usable floor space: 15,4 m²
- Fire protection class acc. to DIN 4102: F90
- Burglar protection acc. to EN 1627: WK II, door system WK III