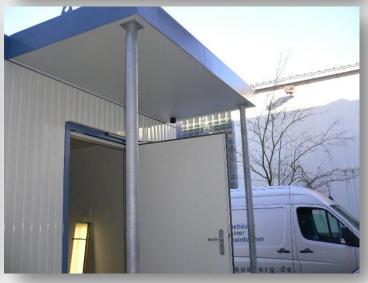

#### **System components for proRZ-DCOR**

- > T90 IT-door system with mechanical or electronic lock
- Hard cable duct system on top or at the bottom
- Option: Rain cover above the door

# **Example: proRZ-DCOR 1**

Rechenzentrumsbau