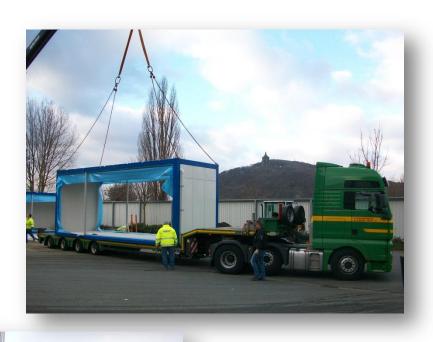

ner F 30 (Individual dimensions possible!)

#### Type: proRZ-DCOR 2

- Outer dimensions (H x W x D): 3210 x 6040 x 3000 mm
- Usable dimensions (H x W x D ): 2775 x 5746 x 2706 mm
- Usable floor space: 15,4 m²
- Fire protection class acc. to DIN 4102: F90
- Burglar protection acc. to EN 1627: WK II, door system WK III



# **Example: proRZ-DCOR 2**





#### References

#### Type: proRZ-DCOR 2

- Outer dimensions (H x W x D): 3210 x 8500 x 5300 mm
- Usable dimensions (H x W x D): 2775 x 8206 x 5006 mm
- Usable floor space: 41 m²
- Height of raised floor 300 mm
- Technical area separated from IT area
- Door systems with electronic lock and access control
- Delivery time: 6 weeks after receipt of order