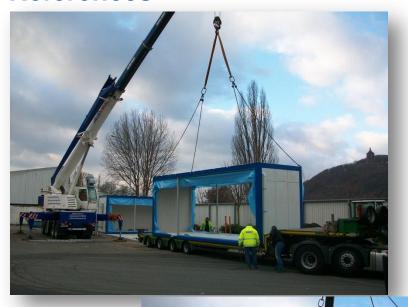

r Container F 30 (Individual dimensions possible!)

#### Type: proRZ-DCOR 2

- Outer dimensions (H x W x D): 3210 x 6040 x 3000 mm
- Usable dimensions (H x W x D ): 2775 x 5746 x 2706 mm
- Usable floor space: 15,4 m²
- Fire protection class acc. to DIN 4102: F90
- Burglar protection acc. to EN 1627: WK II, door system WK III



# **Example: proRZ-DCOR 2**





#### References

#### Type: proRZ-DCOR 2

- Outer dimensions (H x W x D): 3210 x 8500 x 5300 mm
- Usable dimensions (H x W x D): 2775 x 8206 x 5006 mm
- Usable floor space: 41 m²
- Height of raised floor 300 mm
- Technical area separated from IT area
- Door systems with electronic lock and access control
- Delivery time: 6 weeks after receipt of order