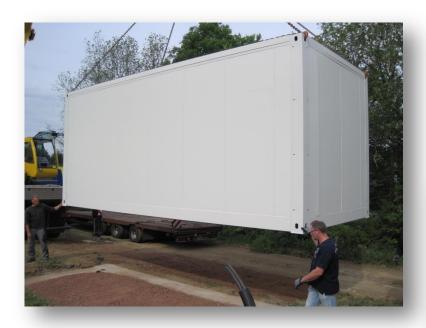

umsbau

# Technical data for standard Outdoor Container F 30 (Individual dimensions possible!)

#### Type: proRZ-DCOR 2

- Outer dimensions (H x W x D): 3210 x 6040 x 3000 mm
- Usable dimensions (H x W x D ): 2775 x 5746 x 2706 mm
- Usable floor space: 15,4 m²
- Fire protection class acc. to DIN 4102: F90
- Burglar protection acc. to EN 1627: WK II, door system WK III



# **Example: proRZ-DCOR 2**





#### References

#### Type: proRZ-DCOR 2

- Outer dimensions (H x W x D): 3210 x 8500 x 5300 mm
- Usable dimensions (H x W x D): 2775 x 8206 x 5006 mm
- Usable floor space: 41 m²
- Height of raised floor 300 mm
- Technical area separated from IT area
- Door systems with electronic lock and access control
- Delivery time: 6 weeks after receipt of order