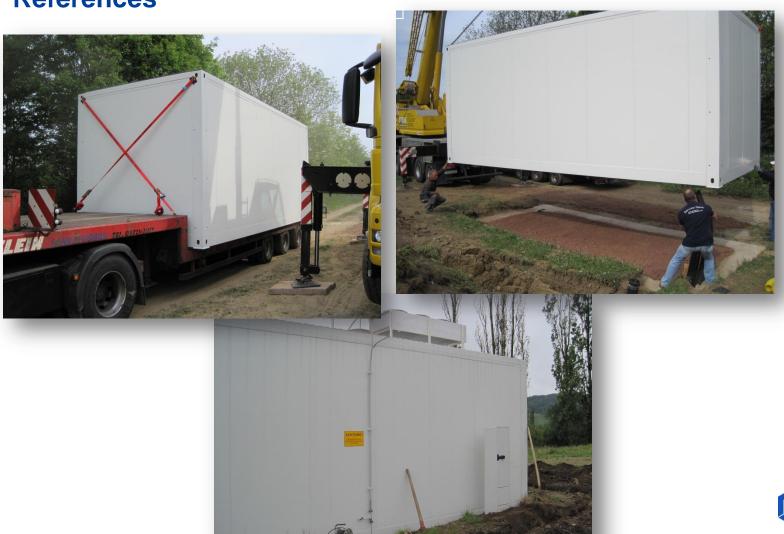

entrumsbau

# Technical data for standard Outdoor Container F 30 (Individual dimensions possible!)

#### Type: proRZ-DCOR 2

- Outer dimensions (H x W x D): 3210 x 6040 x 3000 mm
- Usable dimensions (H x W x D ): 2775 x 5746 x 2706 mm
- Usable floor space: 15,4 m²
- Fire protection class acc. to DIN 4102: F90
- Burglar protection acc. to EN 1627: WK II, door system WK III



# **Example: proRZ-DCOR 2**





#### References

#### Type: proRZ-DCOR 2

- Outer dimensions (H x W x D): 3210 x 8500 x 5300 mm
- Usable dimensions (H x W x D): 2775 x 8206 x 5006 mm
- Usable floor space: 41 m²
- Height of raised floor 300 mm
- Technical area separated from IT area
- Door systems with electronic lock and access control
- Delivery time: 6 weeks after receipt of order