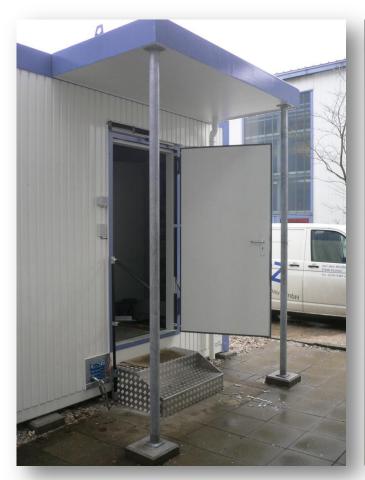

#### **System components for proRZ-DCOR**

- > T90 IT-door system with mechanical or electronic lock
- Hard cable duct system on top or at the bottom
- Option: Rain cover above the door

# **Example: proRZ-DCOR 1**

Rechenzentrumsbau