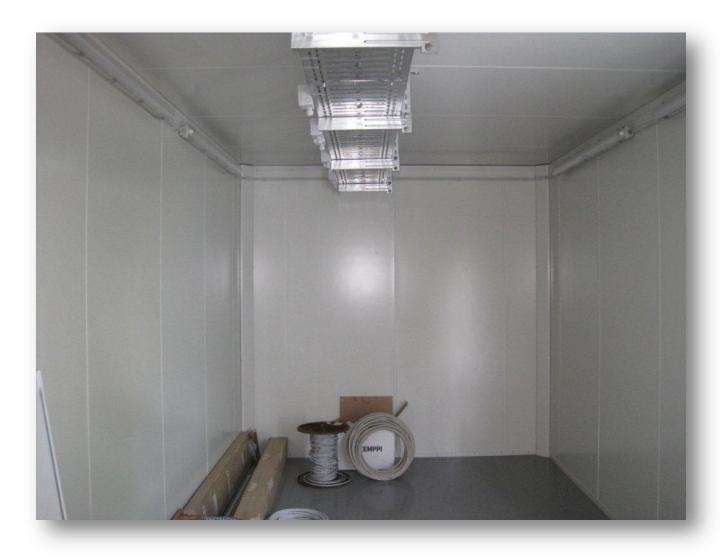

# **Example: proRZ-DCOR 1**

Rechenzentrumsbau

# Technical data for standard Outdoor Container F 30 (Individual dimensions possible!)

- > Type: proRZ-DCOR
- Outer dimensions: (H x W x D): 3210 x 6040 x 3000 mm
- Usable dimensions (H x W x D): 2775 x 5776 x 2736 mm
- Usable floor space : 15,8 m²
- Fire resistance class acc. to DIN 4102, F30.
- Burglar protection acc. to EN 1627: WK II, door system WK III