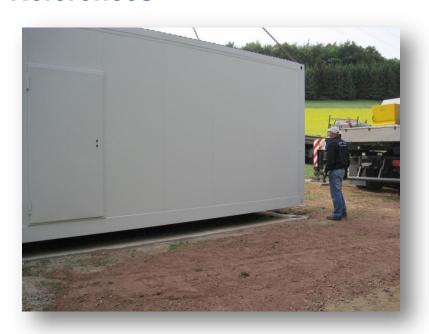

# Technical data for standard Outdoor Container F 30 (Individual dimensions possible!)

#### Type: proRZ-DCOR 2

- Outer dimensions (H x W x D): 3210 x 6040 x 3000 mm
- Usable dimensions (H x W x D ): 2775 x 5746 x 2706 mm
- Usable floor space: 15,4 m²
- Fire protection class acc. to DIN 4102: F90
- Burglar protection acc. to EN 1627: WK II, door system WK III



# **Example: proRZ-DCOR 2**





#### References

#### Type: proRZ-DCOR 2

- Outer dimensions (H x W x D): 3210 x 8500 x 5300 mm
- Usable dimensions (H x W x D): 2775 x 8206 x 5006 mm
- Usable floor space: 41 m²
- Height of raised floor 300 mm
- Technical area separated from IT area
- Door systems with electronic lock and access control
- Delivery time: 6 weeks after receipt of order