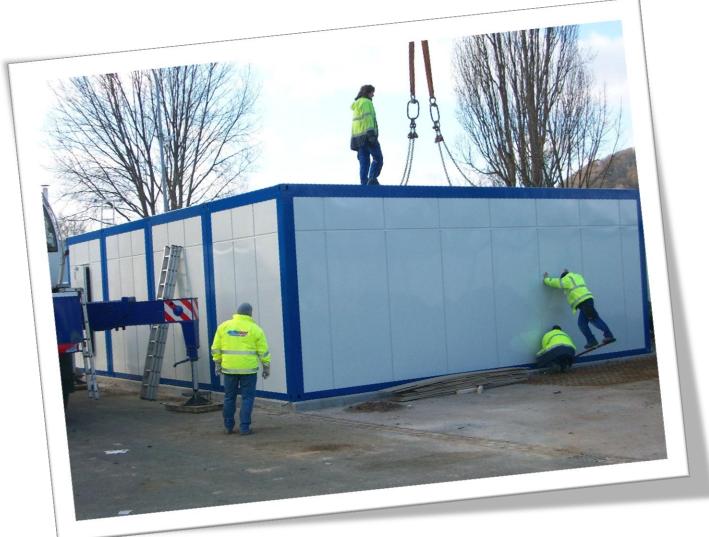

dividual dimensions possible!)

#### Type: proRZ-DCOR 2

- Outer dimensions (H x W x D): 3210 x 6040 x 3000 mm
- Usable dimensions (H x W x D ): 2775 x 5746 x 2706 mm
- Usable floor space: 15,4 m²
- Fire protection class acc. to DIN 4102: F90
- Burglar protection acc. to EN 1627: WK II, door system WK III



# **Example: proRZ-DCOR 2**





#### References

#### Type: proRZ-DCOR 2

- Outer dimensions (H x W x D): 3210 x 8500 x 5300 mm
- Usable dimensions (H x W x D): 2775 x 8206 x 5006 mm
- Usable floor space: 41 m²
- Height of raised floor 300 mm
- Technical area separated from IT area
- Door systems with electronic lock and access control
- Delivery time: 6 weeks after receipt of order