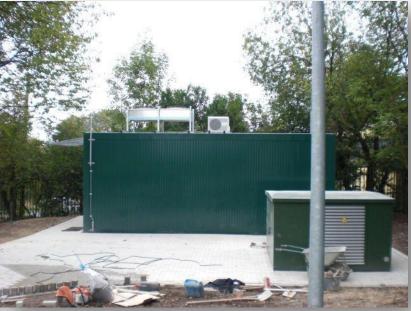

# **Example: proRZ-DCOR 2**

#### Type: proRZ-DCOR 2

- Outer dimensions (H x W x D): 3210 x 6040 x 3000 mm
- Usable dimensions (H x W x D ): 2775 x 5746 x 2706 mm
- Usable floor space: 15,4 m²
- Fire protection class acc. to DIN 4102: F90
- Burglar protection acc. to EN 1627: WK II, door system WK III