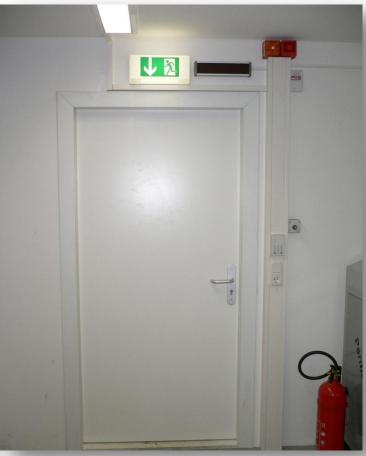

#### **System components for proRZ-DCOR**

- > T90 IT-door system with mechanical or electronic lock
- Hard cable duct system on top or at the bottom
- Option: Rain cover above the door

# **Example: proRZ-DCOR 2**