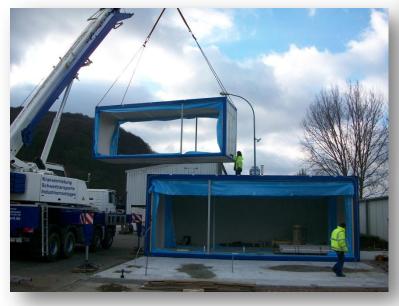

Outdoor Container F 30 (Individual dimensions possible!)

#### Type: proRZ-DCOR 2

- Outer dimensions (H x W x D): 3210 x 6040 x 3000 mm
- Usable dimensions (H x W x D ): 2775 x 5746 x 2706 mm
- Usable floor space: 15,4 m²
- Fire protection class acc. to DIN 4102: F90
- Burglar protection acc. to EN 1627: WK II, door system WK III



# **Example: proRZ-DCOR 2**





#### References

#### Type: proRZ-DCOR 2

- Outer dimensions (H x W x D): 3210 x 8500 x 5300 mm
- Usable dimensions (H x W x D): 2775 x 8206 x 5006 mm
- Usable floor space: 41 m²
- Height of raised floor 300 mm
- Technical area separated from IT area
- Door systems with electronic lock and access control
- Delivery time: 6 weeks after receipt of order