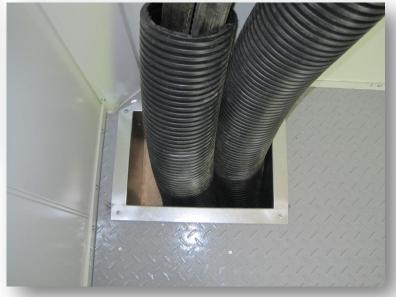

#### **System components for proRZ-DCOR**

- > T90 IT-door system with mechanical or electronic lock
- Hard cable duct system on top or at the bottom
- Option: Rain cover above the door