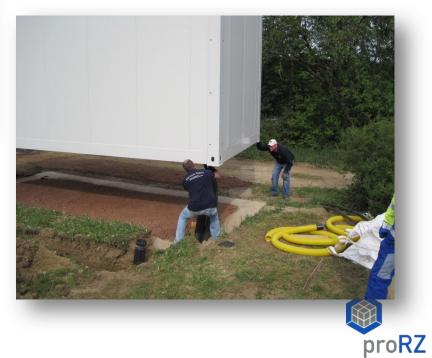

# Technical data for standard Outdoor Container F 30 (Individual dimensions possible!)

#### Type: proRZ-DCOR 2

- Outer dimensions (H x W x D): 3210 x 6040 x 3000 mm
- Usable dimensions (H x W x D ): 2775 x 5746 x 2706 mm
- Usable floor space: 15,4 m²
- Fire protection class acc. to DIN 4102: F90
- Burglar protection acc. to EN 1627: WK II, door system WK III



# **Example: proRZ-DCOR 2**





#### References

#### Type: proRZ-DCOR 2

- Outer dimensions (H x W x D): 3210 x 8500 x 5300 mm
- Usable dimensions (H x W x D): 2775 x 8206 x 5006 mm
- Usable floor space: 41 m²
- Height of raised floor 300 mm
- Technical area separated from IT area
- Door systems with electronic lock and access control
- Delivery time: 6 weeks after receipt of order