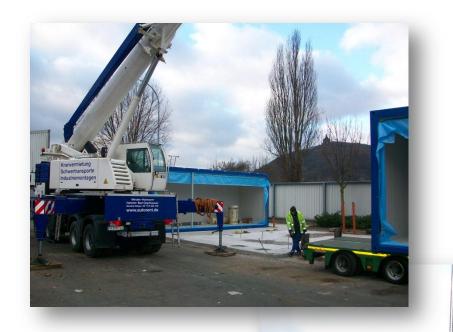

ainer F 30 (Individual dimensions possible!)

#### Type: proRZ-DCOR 2

- Outer dimensions (H x W x D): 3210 x 6040 x 3000 mm
- Usable dimensions (H x W x D ): 2775 x 5746 x 2706 mm
- Usable floor space: 15,4 m²
- Fire protection class acc. to DIN 4102: F90
- Burglar protection acc. to EN 1627: WK II, door system WK III



# **Example: proRZ-DCOR 2**





#### References

#### Type: proRZ-DCOR 2

- Outer dimensions (H x W x D): 3210 x 8500 x 5300 mm
- Usable dimensions (H x W x D): 2775 x 8206 x 5006 mm
- Usable floor space: 41 m²
- Height of raised floor 300 mm
- Technical area separated from IT area
- Door systems with electronic lock and access control
- Delivery time: 6 weeks after receipt of order