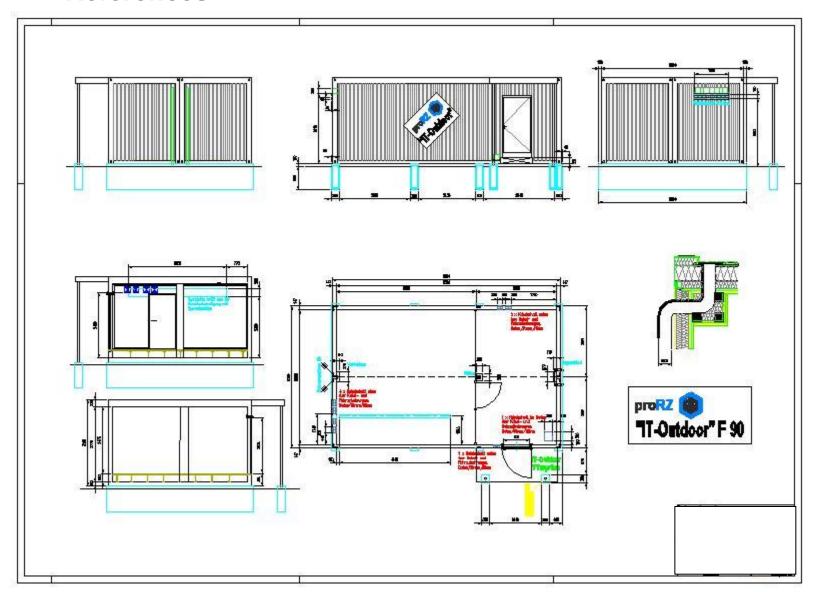

ple: proRZ-DCOR 1**





Rechenzentrumsbau

# Technical data for standard Outdoor Container F 30 (Individual dimensions possible!)

#### Type: proRZ-DCOR 2

- Outer dimensions (H x W x D): 3210 x 6040 x 3000 mm
- Usable dimensions (H x W x D ): 2775 x 5746 x 2706 mm
- Usable floor space: 15,4 m²
- Fire protection class acc. to DIN 4102: F90
- Burglar protection acc. to EN 1627: WK II, door system WK III



# **Example: proRZ-DCOR 2**





#### References

#### Type: proRZ-DCOR 2

- Outer dimensions (H x W x D): 3210 x 8500 x 5300 mm
- Usable dimensions (H x W x D): 2775 x 8206 x 5006 mm
- Usable floor space: 41 m²
- Height of raised floor 300 mm
- Technical area separated from IT area
- Door systems with electronic lock and access control
- Delivery time: 6 weeks after receipt of order