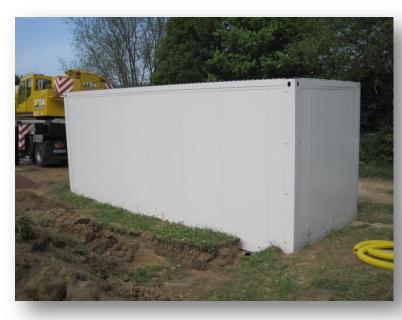

l data for standard Outdoor Container F 30 (Individual dimensions possible!)

#### Type: proRZ-DCOR 2

- Outer dimensions (H x W x D): 3210 x 6040 x 3000 mm
- Usable dimensions (H x W x D ): 2775 x 5746 x 2706 mm
- Usable floor space: 15,4 m²
- Fire protection class acc. to DIN 4102: F90
- Burglar protection acc. to EN 1627: WK II, door system WK III



# **Example: proRZ-DCOR 2**





#### References

#### Type: proRZ-DCOR 2

- Outer dimensions (H x W x D): 3210 x 8500 x 5300 mm
- Usable dimensions (H x W x D): 2775 x 8206 x 5006 mm
- Usable floor space: 41 m²
- Height of raised floor 300 mm
- Technical area separated from IT area
- Door systems with electronic lock and access control
- Delivery time: 6 weeks after receipt of order