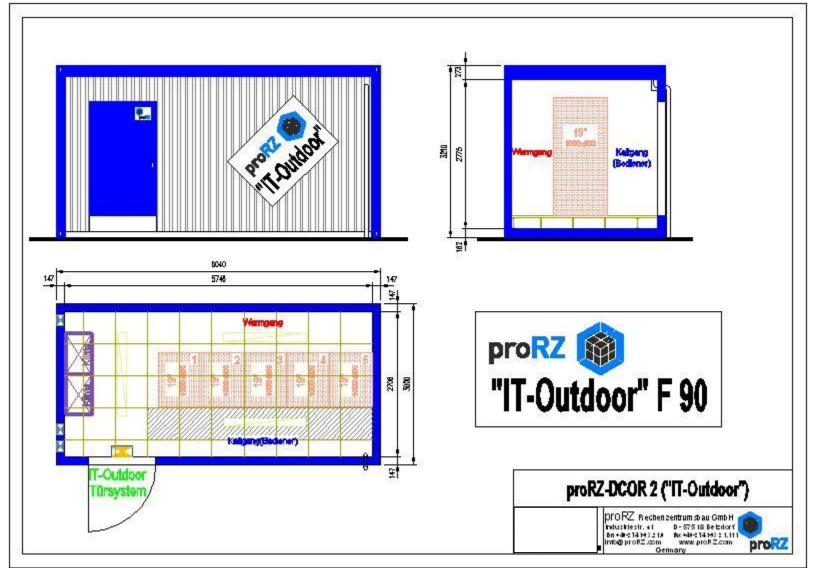

#### Type: proRZ-DCOR 2

- Outer dimensions (H x W x D): 3210 x 6040 x 3000 mm
- Usable dimensions (H x W x D ): 2775 x 5746 x 2706 mm
- Usable floor space: 15,4 m²
- Fire protection class acc. to DIN 4102: F90
- Burglar protection acc. to EN 1627: WK II, door system WK III

# **Example: proRZ-DCOR 2**