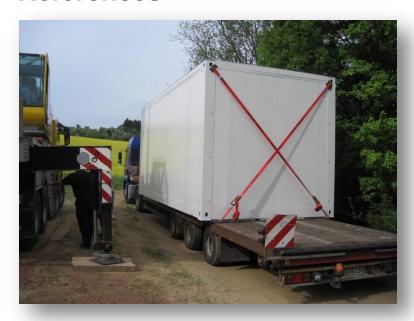

chnical data for standard Outdoor Container F 30 (Individual dimensions possible!)

#### Type: proRZ-DCOR 2

- Outer dimensions (H x W x D): 3210 x 6040 x 3000 mm
- Usable dimensions (H x W x D ): 2775 x 5746 x 2706 mm
- Usable floor space: 15,4 m²
- Fire protection class acc. to DIN 4102: F90
- Burglar protection acc. to EN 1627: WK II, door system WK III



# **Example: proRZ-DCOR 2**





#### References

#### Type: proRZ-DCOR 2

- Outer dimensions (H x W x D): 3210 x 8500 x 5300 mm
- Usable dimensions (H x W x D): 2775 x 8206 x 5006 mm
- Usable floor space: 41 m²
- Height of raised floor 300 mm
- Technical area separated from IT area
- Door systems with electronic lock and access control
- Delivery time: 6 weeks after receipt of order