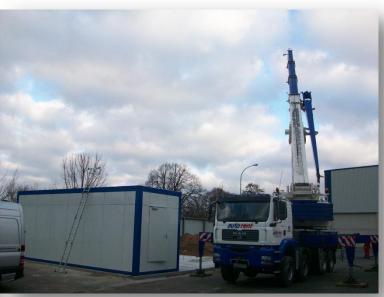

30 (Individual dimensions possible!)

#### Type: proRZ-DCOR 2

- Outer dimensions (H x W x D): 3210 x 6040 x 3000 mm
- Usable dimensions (H x W x D ): 2775 x 5746 x 2706 mm
- Usable floor space: 15,4 m²
- Fire protection class acc. to DIN 4102: F90
- Burglar protection acc. to EN 1627: WK II, door system WK III



# **Example: proRZ-DCOR 2**





#### References

#### Type: proRZ-DCOR 2

- Outer dimensions (H x W x D): 3210 x 8500 x 5300 mm
- Usable dimensions (H x W x D): 2775 x 8206 x 5006 mm
- Usable floor space: 41 m²
- Height of raised floor 300 mm
- Technical area separated from IT area
- Door systems with electronic lock and access control
- Delivery time: 6 weeks after receipt of order