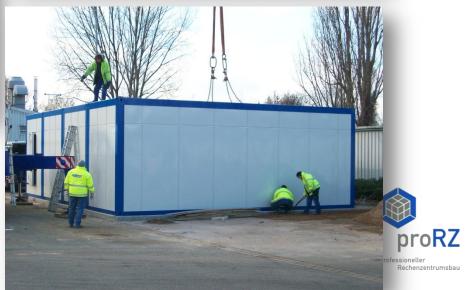

oor Container F 30 (Individual dimensions possible!)

#### Type: proRZ-DCOR 2

- Outer dimensions (H x W x D): 3210 x 6040 x 3000 mm
- Usable dimensions (H x W x D ): 2775 x 5746 x 2706 mm
- Usable floor space: 15,4 m²
- Fire protection class acc. to DIN 4102: F90
- Burglar protection acc. to EN 1627: WK II, door system WK III



# **Example: proRZ-DCOR 2**





#### References

#### Type: proRZ-DCOR 2

- Outer dimensions (H x W x D): 3210 x 8500 x 5300 mm
- Usable dimensions (H x W x D): 2775 x 8206 x 5006 mm
- Usable floor space: 41 m²
- Height of raised floor 300 mm
- Technical area separated from IT area
- Door systems with electronic lock and access control
- Delivery time: 6 weeks after receipt of order