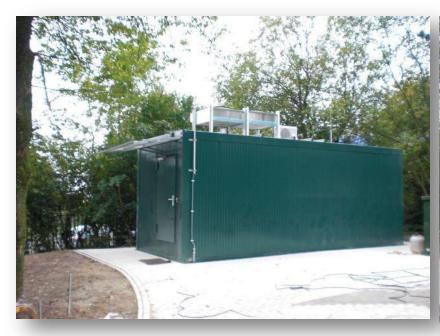

# **Example: proRZ-DCOR 2**

#### Type: proRZ-DCOR 2

- Outer dimensions (H x W x D): 3210 x 6040 x 3000 mm
- Usable dimensions (H x W x D ): 2775 x 5746 x 2706 mm
- Usable floor space: 15,4 m²
- Fire protection class acc. to DIN 4102: F90
- Burglar protection acc. to EN 1627: WK II, door system WK III