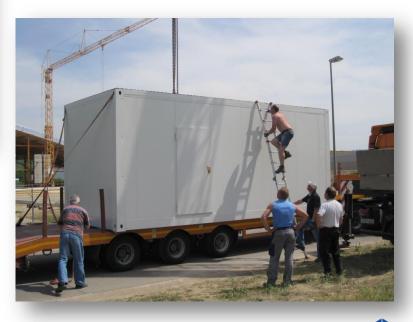

nical data for standard Outdoor Container F 30 (Individual dimensions possible!)

#### Type: proRZ-DCOR 2

- Outer dimensions (H x W x D): 3210 x 6040 x 3000 mm
- Usable dimensions (H x W x D ): 2775 x 5746 x 2706 mm
- Usable floor space: 15,4 m²
- Fire protection class acc. to DIN 4102: F90
- Burglar protection acc. to EN 1627: WK II, door system WK III



# **Example: proRZ-DCOR 2**





#### References

#### Type: proRZ-DCOR 2

- Outer dimensions (H x W x D): 3210 x 8500 x 5300 mm
- Usable dimensions (H x W x D): 2775 x 8206 x 5006 mm
- Usable floor space: 41 m²
- Height of raised floor 300 mm
- Technical area separated from IT area
- Door systems with electronic lock and access control
- Delivery time: 6 weeks after receipt of order