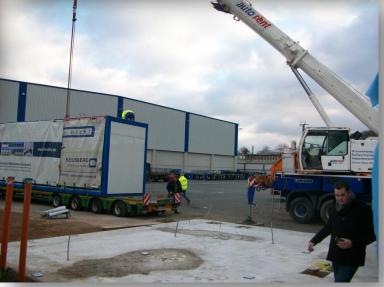

(Individual dimensions possible!)

#### Type: proRZ-DCOR 2

- Outer dimensions (H x W x D): 3210 x 6040 x 3000 mm
- Usable dimensions (H x W x D ): 2775 x 5746 x 2706 mm
- Usable floor space: 15,4 m²
- Fire protection class acc. to DIN 4102: F90
- Burglar protection acc. to EN 1627: WK II, door system WK III



# **Example: proRZ-DCOR 2**





#### References

#### Type: proRZ-DCOR 2

- Outer dimensions (H x W x D): 3210 x 8500 x 5300 mm
- Usable dimensions (H x W x D): 2775 x 8206 x 5006 mm
- Usable floor space: 41 m²
- Height of raised floor 300 mm
- Technical area separated from IT area
- Door systems with electronic lock and access control
- Delivery time: 6 weeks after receipt of order