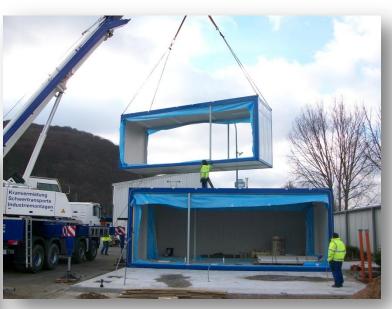

tdoor Container F 30 (Individual dimensions possible!)

#### Type: proRZ-DCOR 2

- Outer dimensions (H x W x D): 3210 x 6040 x 3000 mm
- Usable dimensions (H x W x D ): 2775 x 5746 x 2706 mm
- Usable floor space: 15,4 m²
- Fire protection class acc. to DIN 4102: F90
- Burglar protection acc. to EN 1627: WK II, door system WK III



# **Example: proRZ-DCOR 2**





#### References

#### Type: proRZ-DCOR 2

- Outer dimensions (H x W x D): 3210 x 8500 x 5300 mm
- Usable dimensions (H x W x D): 2775 x 8206 x 5006 mm
- Usable floor space: 41 m²
- Height of raised floor 300 mm
- Technical area separated from IT area
- Door systems with electronic lock and access control
- Delivery time: 6 weeks after receipt of order