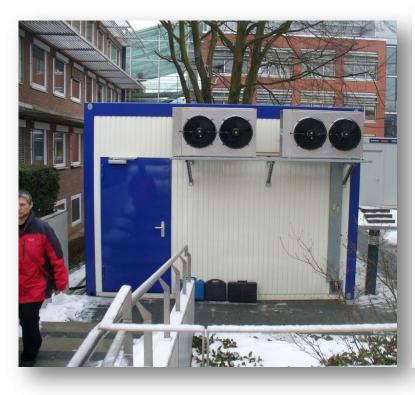

#### References

#### Type: proRZ-DCOR 2

- Outer dimensions (H x W x D): 3210 x 8500 x 5300 mm
- Usable dimensions (H x W x D): 2775 x 8206 x 5006 mm
- Usable floor space: 41 m²
- Height of raised floor 300 mm
- Technical area separated from IT area
- Door systems with electronic lock and access control
- Delivery time: 6 weeks after receipt of order