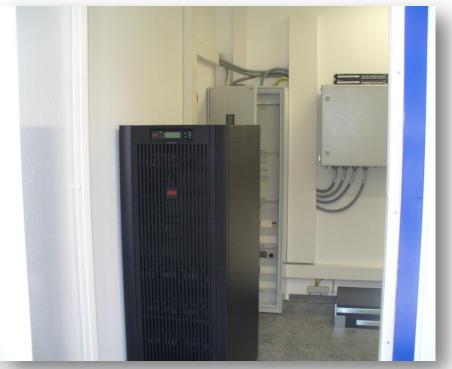

# **Example: proRZ-DCOR 1**

Rechenzentrumsbau

# **Product features proRZ-DCOR (1)**

- Designed and developed for the temporary use of IT systems
- Energy-efficient turn-key solution
- Mobile Data Centre for the indoor- and outdoor installation
- Relocations if and when required
- Equipment: Free-cooling systems, fire extinguishing systems, monitoring systems, raised floors, power and emergency power supplies ...

#### **System components for proRZ-DCOR**

- > T90 IT-door system with mechanical or electronic lock
- Hard cable duct system on top or at the bottom
- Option: Rain cover above the door