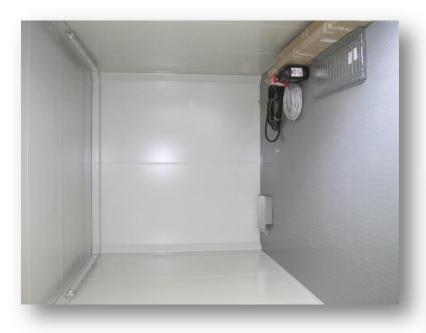

# **Example: proRZ-DCOR 1**

Rechenzentrumsbau

#### **System components for proRZ-DCOR**

- > T90 IT-door system with mechanical or electronic lock
- Hard cable duct system on top or at the bottom
- Option: Rain cover above the door