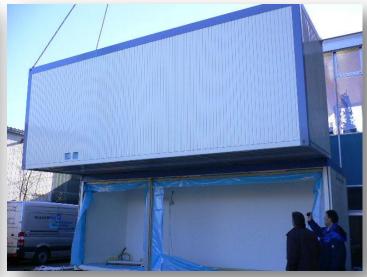

roRZ-DCOR 1**





Rechenzentrumsbau

# Technical data for standard Outdoor Container F 30 (Individual dimensions possible!)

#### Type: proRZ-DCOR 2

- Outer dimensions (H x W x D): 3210 x 6040 x 3000 mm
- Usable dimensions (H x W x D ): 2775 x 5746 x 2706 mm
- Usable floor space: 15,4 m²
- Fire protection class acc. to DIN 4102: F90
- Burglar protection acc. to EN 1627: WK II, door system WK III



# **Example: proRZ-DCOR 2**





#### References

#### Type: proRZ-DCOR 2

- Outer dimensions (H x W x D): 3210 x 8500 x 5300 mm
- Usable dimensions (H x W x D): 2775 x 8206 x 5006 mm
- Usable floor space: 41 m²
- Height of raised floor 300 mm
- Technical area separated from IT area
- Door systems with electronic lock and access control
- Delivery time: 6 weeks after receipt of order