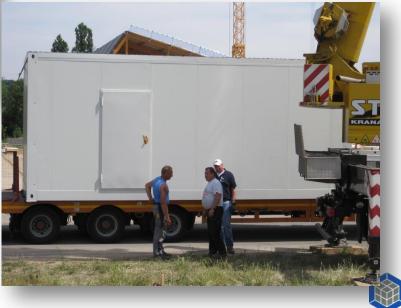

data for standard Outdoor Container F 30 (Individual dimensions possible!)

#### Type: proRZ-DCOR 2

- Outer dimensions (H x W x D): 3210 x 6040 x 3000 mm
- Usable dimensions (H x W x D ): 2775 x 5746 x 2706 mm
- Usable floor space: 15,4 m²
- Fire protection class acc. to DIN 4102: F90
- Burglar protection acc. to EN 1627: WK II, door system WK III



# **Example: proRZ-DCOR 2**





#### References

#### Type: proRZ-DCOR 2

- Outer dimensions (H x W x D): 3210 x 8500 x 5300 mm
- Usable dimensions (H x W x D): 2775 x 8206 x 5006 mm
- Usable floor space: 41 m²
- Height of raised floor 300 mm
- Technical area separated from IT area
- Door systems with electronic lock and access control
- Delivery time: 6 weeks after receipt of order