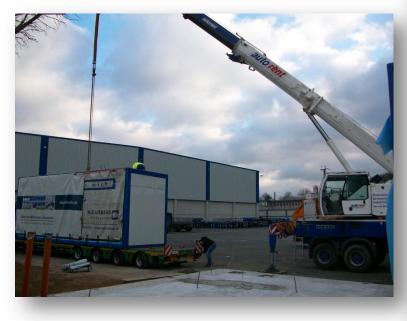

F 30 (Individual dimensions possible!)

#### Type: proRZ-DCOR 2

- Outer dimensions (H x W x D): 3210 x 6040 x 3000 mm
- Usable dimensions (H x W x D ): 2775 x 5746 x 2706 mm
- Usable floor space: 15,4 m²
- Fire protection class acc. to DIN 4102: F90
- Burglar protection acc. to EN 1627: WK II, door system WK III



# **Example: proRZ-DCOR 2**





#### References

#### Type: proRZ-DCOR 2

- Outer dimensions (H x W x D): 3210 x 8500 x 5300 mm
- Usable dimensions (H x W x D): 2775 x 8206 x 5006 mm
- Usable floor space: 41 m²
- Height of raised floor 300 mm
- Technical area separated from IT area
- Door systems with electronic lock and access control
- Delivery time: 6 weeks after receipt of order