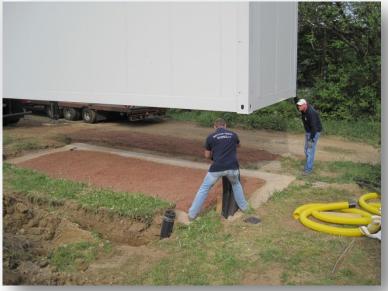

sbau

# Technical data for standard Outdoor Container F 30 (Individual dimensions possible!)

#### Type: proRZ-DCOR 2

- Outer dimensions (H x W x D): 3210 x 6040 x 3000 mm
- Usable dimensions (H x W x D ): 2775 x 5746 x 2706 mm
- Usable floor space: 15,4 m²
- Fire protection class acc. to DIN 4102: F90
- Burglar protection acc. to EN 1627: WK II, door system WK III



# **Example: proRZ-DCOR 2**





#### References

#### Type: proRZ-DCOR 2

- Outer dimensions (H x W x D): 3210 x 8500 x 5300 mm
- Usable dimensions (H x W x D): 2775 x 8206 x 5006 mm
- Usable floor space: 41 m²
- Height of raised floor 300 mm
- Technical area separated from IT area
- Door systems with electronic lock and access control
- Delivery time: 6 weeks after receipt of order