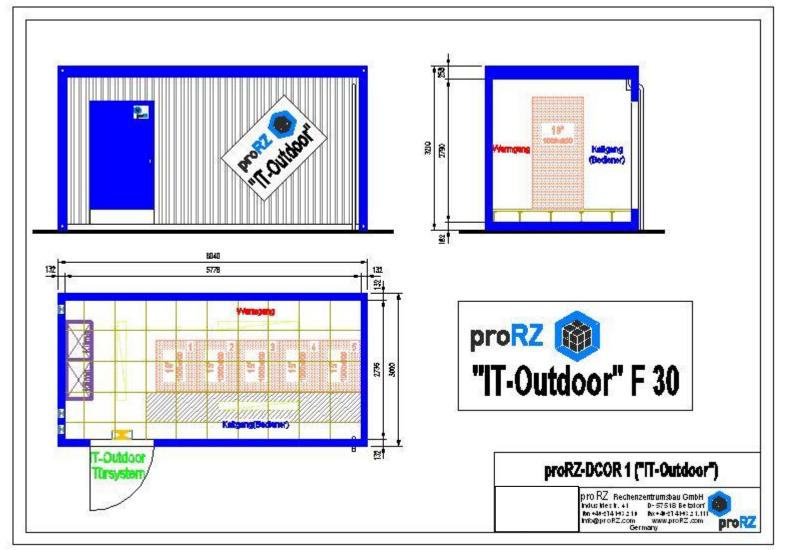

# Technical data for standard Outdoor Container F 30 (Individual dimensions possible!)

- > Type: proRZ-DCOR
- Outer dimensions: (H x W x D): 3210 x 6040 x 3000 mm
- Usable dimensions (H x W x D): 2775 x 5776 x 2736 mm
- Usable floor space : 15,8 m²
- Fire resistance class acc. to DIN 4102, F30.
- Burglar protection acc. to EN 1627: WK II, door system WK III

# **Example: proRZ-DCOR 1**

Rechenzentrumsbau

# Technical data for standard Outdoor Container F 30 (Individual dimensions possible!)