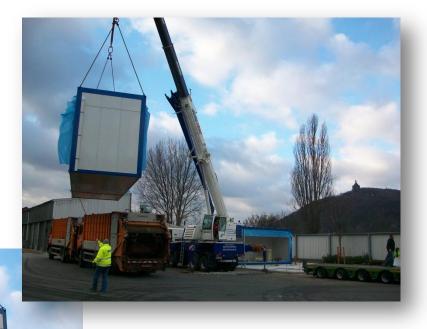

Container F 30 (Individual dimensions possible!)

#### Type: proRZ-DCOR 2

- Outer dimensions (H x W x D): 3210 x 6040 x 3000 mm
- Usable dimensions (H x W x D ): 2775 x 5746 x 2706 mm
- Usable floor space: 15,4 m²
- Fire protection class acc. to DIN 4102: F90
- Burglar protection acc. to EN 1627: WK II, door system WK III



# **Example: proRZ-DCOR 2**





#### References

#### Type: proRZ-DCOR 2

- Outer dimensions (H x W x D): 3210 x 8500 x 5300 mm
- Usable dimensions (H x W x D): 2775 x 8206 x 5006 mm
- Usable floor space: 41 m²
- Height of raised floor 300 mm
- Technical area separated from IT area
- Door systems with electronic lock and access control
- Delivery time: 6 weeks after receipt of order