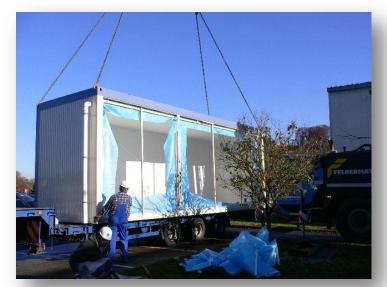

proRZ-DCOR 1**





Rechenzentrumsbau

# Technical data for standard Outdoor Container F 30 (Individual dimensions possible!)

#### Type: proRZ-DCOR 2

- Outer dimensions (H x W x D): 3210 x 6040 x 3000 mm
- Usable dimensions (H x W x D ): 2775 x 5746 x 2706 mm
- Usable floor space: 15,4 m²
- Fire protection class acc. to DIN 4102: F90
- Burglar protection acc. to EN 1627: WK II, door system WK III



# **Example: proRZ-DCOR 2**





#### References

#### Type: proRZ-DCOR 2

- Outer dimensions (H x W x D): 3210 x 8500 x 5300 mm
- Usable dimensions (H x W x D): 2775 x 8206 x 5006 mm
- Usable floor space: 41 m²
- Height of raised floor 300 mm
- Technical area separated from IT area
- Door systems with electronic lock and access control
- Delivery time: 6 weeks after receipt of order